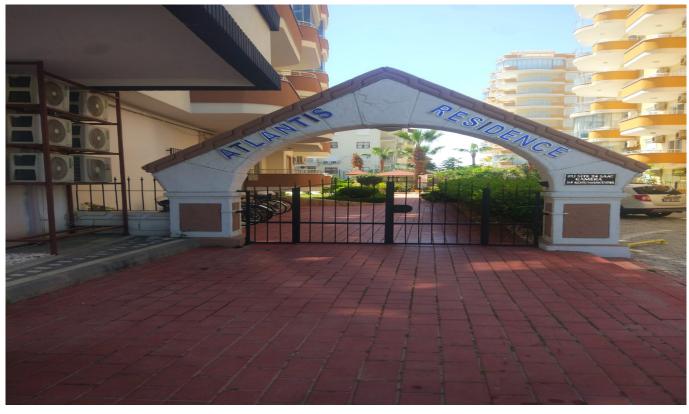

#### Antalya, Alanya

# DENİZ MANZARALI EŞYALI EBEVEYN BANYOLU HAVUZLU BARBEKÜLÜ DEPO GİBİ AKTİVİTELERİ VARDIR.

#### Ad Details

Feature Value Ad No. 1698232555 Price 185,000 € Ad date 25, Oct 2023 Property type Apartment 1140 m<sup>2</sup> Total area Net area 120 m<sup>2</sup> Number Of Rooms 2 + 1Number Of Bathrooms 2 Floor Number Floor 3

Number Of Floor Of Building

Age Of The Building

Between 11-15

Heating Types Air conditioning
House Type Middle floor
State Of The Property available

From Whom property owner

Exchangeable yes
Suitable For Bank Loan yes
Balcony yes

Title Deed Status Condominium Title Deed

1

2

Number Of Elevators
Number Of Fronts

#### Gallery







































#### Other features

## General Features

City

Park & green field

Pool

Sea

# **Indoor Facilities**

Balcony and terrace for each house

Shopping center

American door

American kitchen

Built in oven

Elevator

Barbecue

Furniture

Painted

Dishwasher

Refrigerator

Shower cabin

Stove

Air conditioning

Intercom

Water heater Kitchen (built in) Seramik zemin Spot lighting Steel door Washer Wi fi

#### **Outdoor Facilities**

Security 24/7

Water pressure tank

Cable tv

Camera system

Sound insulation

Swimming pool (outdoor)

### **Property Status**

Ready to move

### Frontage

East

South

#### **Nearliness**

Street market

Grocery

Mosque

Amusement center

Sports & fitness centers

Village clinic

**Pharmacy** 

City center

Seaside

Park

### Transpo