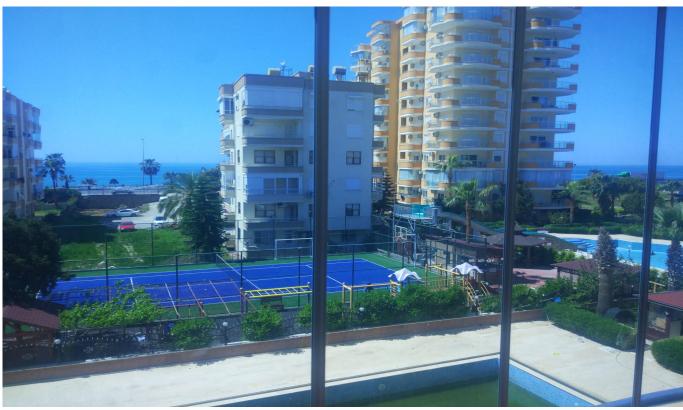

#### Antalya, Alanya

# DENİZ MANZARALI EŞYALI EBEVEYN BANYOLU HAVUZLU BARBEKÜLÜ DEPO GİBİ AKTİVİTELERİ VARDIR.

#### Ad Details

Feature Value Ad No. 1698232555 Price 185,000 € Ad date 25, Oct 2023 Property type Apartment 1140 m<sup>2</sup> Total area Net area 120 m<sup>2</sup> Number Of Rooms 2 + 1Number Of Bathrooms 2 Floor Number Floor 3

Number Of Floor Of Building

Age Of The Building

Between 11-15

Heating Types Air conditioning
House Type Middle floor
State Of The Property available

From Whom property owner

Exchangeable yes
Suitable For Bank Loan yes
Balcony yes

Title Deed Status Condominium Title Deed

1

2

Number Of Elevators
Number Of Fronts

#### Gallery







































#### Other features

## General Features

City

Park & green field

Pool

Sea

# **Indoor Facilities**

Balcony and terrace for each house

Shopping center

American door

American kitchen

Built in oven

Elevator

Barbecue

Furniture

Painted

Dishwasher

Refrigerator

Shower cabin

Stove

Air conditioning

Intercom

Water heater Kitchen (built in) Seramik zemin Spot lighting Steel door Washer Wi fi

#### **Outdoor Facilities**

Security 24/7

Water pressure tank

Cable tv

Camera system

Sound insulation

Swimming pool (outdoor)

### **Property Status**

Ready to move

### Frontage

East

South

#### **Nearliness**

Street market

Grocery

Mosque

Amusement center

Sports & fitness centers

Village clinic

**Pharmacy** 

City center

Seaside

Park

### Transportation