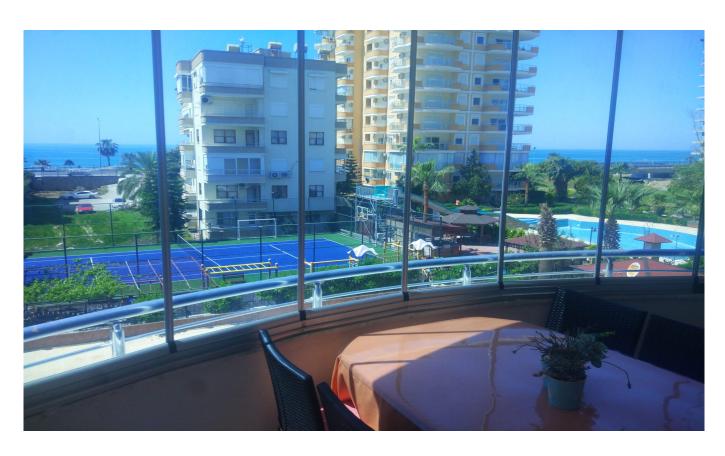

#### Antalya, Alanya

# DENİZ MANZARALI EŞYALI EBEVEYN BANYOLU HAVUZLU BARBEKÜLÜ DEPO GİBİ AKTİVİTELERİ VARDIR.

#### Ad Details

Feature Value Ad No. 1698232555 Price 185,000 € Ad date 25, Oct 2023 Property type Apartment 1140 m<sup>2</sup> Total area Net area 120 m<sup>2</sup> Number Of Rooms 2 + 1Number Of Bathrooms 2 Floor Number Floor 3

Number Of Floor Of Building

Age Of The Building

Between 11-15

Heating Types Air conditioning
House Type Middle floor
State Of The Property available

From Whom property owner

Exchangeable yes
Suitable For Bank Loan yes
Balcony yes

Title Deed Status Condominium Title Deed

1

2

Number Of Elevators
Number Of Fronts

#### Gallery







































#### Other features

## General Features

City

Park & green field

Pool

Sea

# **Indoor Facilities**

Balcony and terrace for each house

Shopping center

American door

American kitchen

Built in oven

Elevator

Barbecue

Furniture

Painted

Dishwasher

Refrigerator

Shower cabin

Stove

Air conditioning

Intercom

Water heater Kitchen (built in) Seramik zemin Spot lighting Steel door Washer Wi fi

#### **Outdoor Facilities**

Security 24/7

Water pressure tank

Cable tv

Camera system

Sound insulation

Swimming pool (outdoor)

### **Property Status**

Ready to move

### Frontage

East

South

#### **Nearliness**

Street market

Grocery

Mosque

Amusement center

Sports & fitness centers

Village clinic

**Pharmacy** 

City center

Seaside

Park

### Transportation

B