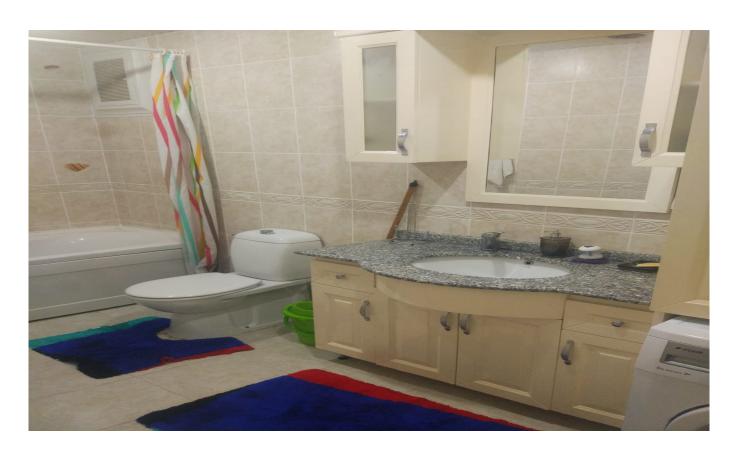

#### Gallery

Furniture

Painted

Dishwasher

Refrigerator

Shower cabin

Stove

Air conditioning

Intercom

Water heater Kitchen (built in) Seramik zemin Spot lighting Steel door Washer Wi fi