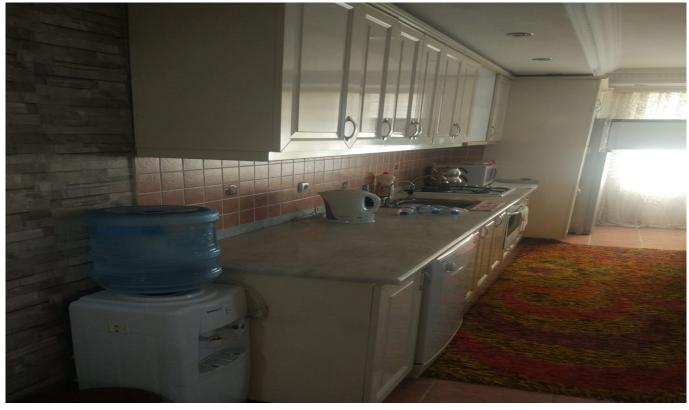

#### Antalya, Alanya

# DENİZ MANZARALI EŞYALI EBEVEYN BANYOLU HAVUZLU BARBEKÜLÜ DEPO GİBİ AKTİVİTELERİ VARDIR.

#### Ad Details

Feature Value Ad No. 1698232555 Price 185,000 € Ad date 25, Oct 2023 Property type Apartment 1140 m<sup>2</sup> Total area Net area 120 m<sup>2</sup> Number Of Rooms 2 + 1Number Of Bathrooms 2 Floor Number Floor 3

Number Of Floor Of Building

Age Of The Building

Between 11-15

Heating Types Air conditioning
House Type Middle floor
State Of The Property available

From Whom property owner

Exchangeable yes
Suitable For Bank Loan yes
Balcony yes

Title Deed Status Condominium Title Deed

1

2

Number Of Elevators
Number Of Fronts

#### Gallery







































#### Other features

## General Features

City

Park & green field

Pool

Sea

# **Indoor Facilities**

Balcony and terrace for each house

Shopping center

American door

American kitchen

Built in oven

Elevator

Barbecue

Furniture

Painted

Dishwasher

Refrigerator

Shower cabin

Stove

Air conditioning

Intercom

Water heater Kitchen (built in) Seramik zemin Spot lighting Steel door Washer Wi fi

#### **Outdoor Facilities**

Security 24/7

Water pressure tank

Cable tv

Camera system

Sound insulation

Swimming pool (outdoor)

### **Property Status**

Ready to move

### Frontage

East

South

#### **Nearliness**

Street market

Grocery

Mosque

Amusement center

Sports & fitness centers

Village clinic

**Pharmacy** 

City center

Seaside

Park

### Tra