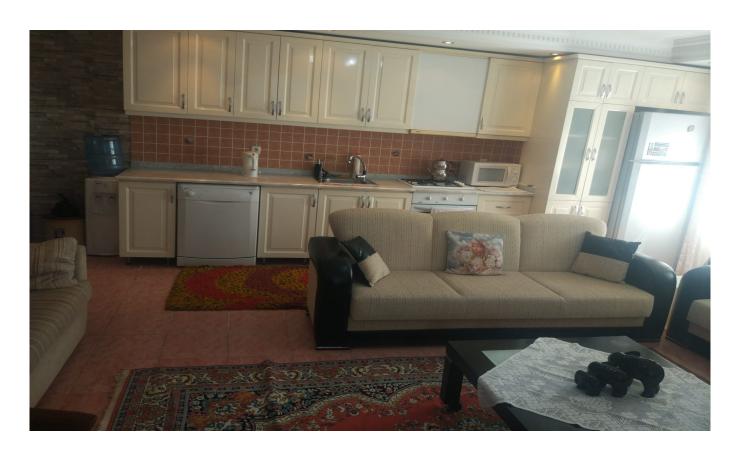

#### Antalya, Alanya

# DENİZ MANZARALI EŞYALI EBEVEYN BANYOLU HAVUZLU BARBEKÜLÜ DEPO GİBİ AKTİVİTELERİ VARDIR.

#### Ad Details

Feature Value Ad No. 1698232555 Price 185,000 € Ad date 25, Oct 2023 Property type Apartment 1140 m<sup>2</sup> Total area Net area 120 m<sup>2</sup> Number Of Rooms 2 + 1Number Of Bathrooms 2 Floor Number Floor 3

Number Of Floor Of Building

Age Of The Building

Between 11-15

Heating Types Air conditioning
House Type Middle floor
State Of The Property available

From Whom property owner

Exchangeable yes
Suitable For Bank Loan yes
Balcony yes

Title Deed Status Condominium Title Deed

1

2

Number Of Elevators
Number Of Fronts

#### Gallery







































#### Other features

## General Features

City

Park & green field

Pool

Sea

# **Indoor Facilities**

Balcony and terrace for each house

Shopping center

American door

American kitchen

Built in oven

Elevator

Barbecue

Furniture

Painted

Dishwasher

Refrigerator

Shower cabin

Stove

Air conditioning

Intercom

Water heater Kitchen (built in) Seramik zemin Spot lighting Steel door Washer Wi fi

#### **Outdoor Facilities**

Security 24/7

Water pressure tank

Cable tv

Camera system

Sound insulation

Swimming pool (outdoor)

### **Property Status**

Ready to move

### Frontage

East

South

#### **Nearliness**

Street market

Grocery

Mosque

Amusement center

Sports & fitness centers

Village clinic

**Pharmacy** 

City center

Seaside

Park

### T