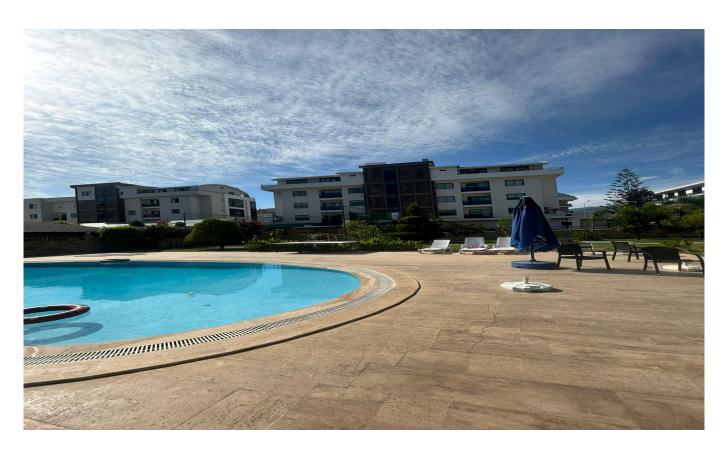

### Antalya, Alanya

DAİREMİZ KONUM İTİBARİ İLE HARİKA BİR KONUMDADIR. AÇIK HAVUZ BARBEKÜ HARİKA PEYZAJLI BİR BAHÇE EŞYALIDIR. TÜM MARKET VE ALIŞVERİŞ MERKEZLERİNİN YANIBAŞINDADIR.

# General Features

City

Park & green field

Pool

### **Outdoor Facilities**

Security 24/7

Water pressure tank

Cable tv

Camera system

Sound insulation

Sport center

Swimming pool (outdoor)

### Social

Open air swimming pool