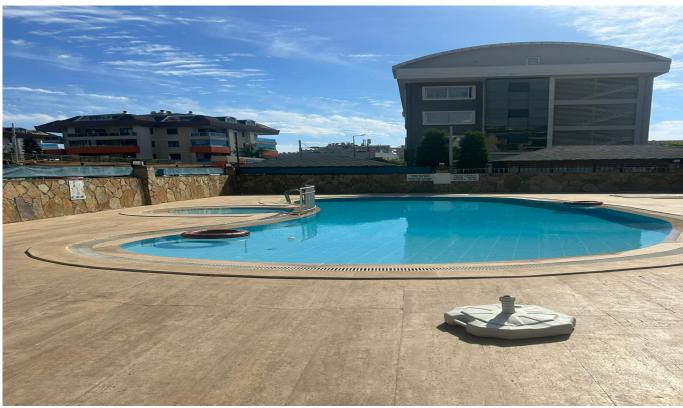

### Antalya, Alanya

DAİREMİZ KONUM İTİBARİ İLE HARİKA BİR KONUMDADIR. AÇIK HAVUZ BARBEKÜ HARİKA PEYZAJLI BİR BAHÇE EŞYALIDIR. TÜM MARKET VE ALIŞVERİŞ MERKEZLERİNİN YANIBAŞINDADIR.

### **Outdoor Facilities**

Security 24/7

Water pressure tank

Cable tv

Camera system

Sound insulation

Sport center

Swimming pool (outdoor)

### Social

Open air swimming pool