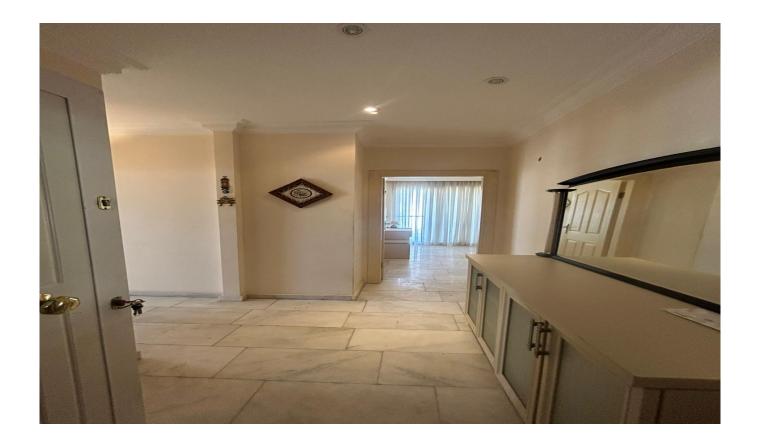

### Antalya, Alanya

DAİREMİZ KONUM İTİBARİ İLE HARİKA BİR KONUMDADIR. AÇIK HAVUZ BARBEKÜ HARİKA PEYZAJLI BİR BAHÇE EŞYALIDIR. TÜM MARKET VE ALIŞVERİŞ MERKEZLERİNİN YANIBAŞINDADIR.

#### Ad Details

Feature
Ad No.
Price
Ad date
Property type
Total area
Net area
Number Of Rooms
Number Of Bathrooms
Floor Number
Number Of Floor Of Building
Age Of The Building
Heating Types

Heating Types
House Type
State Of The Property
From Whom
Exchangeable

Suitable For Bank Loan Balcony

Title Deed Status

Number Of Elevators

Value

1698233756 140,000 € 25, Oct 2023 Apartment 115 m² 100 m² 2 + 1 2 Floor 2

Between 11-15 Air conditioning Middle floor available

property owner

no yes yes

Condominium Title Deed

1

### Gallery







































### Other features

# General Features

City

Park & green field

Pool

# **Indoor Facilities**

Balcony and terrace for each house

Shopping center

American door

American kitchen

Built in oven

Elevator

Barbecue

Furniture

Painted

Refrigerator

Shower cabin

Stove

Air conditioning

Built in closet

Intercom

Water heater

Seramik zemin Spot lighting Steel door Washer Wi fi

### **Outdoor Facilities**

Security 24/7

Water pressure tank

Cable tv

Camera system

Sound insulation

Sport center

Swimming pool (outdoor)

# **Property Status**

Ready to move

# Frontage

East

North

## **Nearliness**

Street market

Grocery

Mosque

Amusement center

Sports & fitness centers

Village clinic

Pharmacy

Hospital

Elementary school

High school

City center

Police office

Park

## Tran