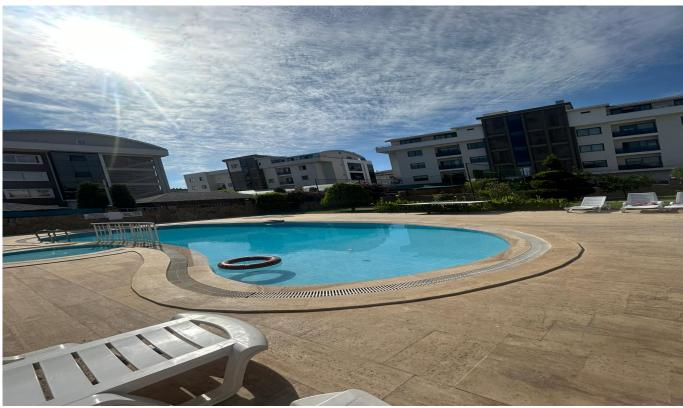

### Antalya, Alanya

DAİREMİZ KONUM İTİBARİ İLE HARİKA BİR KONUMDADIR. AÇIK HAVUZ BARBEKÜ HARİKA PEYZAJLI BİR BAHÇE EŞYALIDIR. TÜM MARKET VE ALIŞVERİŞ MERKEZLERİNİN YANIBAŞINDADIR.

# General Features

City

Park & green field

Pool

### **Outdoor Facilities**

Security 24/7

Water pressure tank

Cable tv

Camera system

Sound insulation

Sport center

Swimming pool (outdoor)

### Social

Open air swimming pool