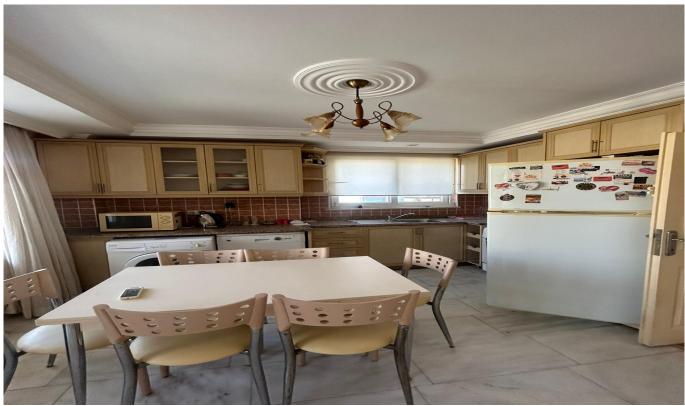

### Antalya, Alanya

DAİREMİZ KONUM İTİBARİ İLE HARİKA BİR KONUMDADIR. AÇIK HAVUZ BARBEKÜ HARİKA PEYZAJLI BİR BAHÇE EŞYALIDIR. TÜM MARKET VE ALIŞVERİŞ MERKEZLERİNİN YANIBAŞINDADIR.

# **Indoor Facilities**

Balcony and terrace for each house

Shopping center

American door

American kitchen

Built in oven

Elevator

Barbecue

Furniture

Painted

Refrigerator

Shower cabin

Stove

Air conditioning

Built in closet

Intercom