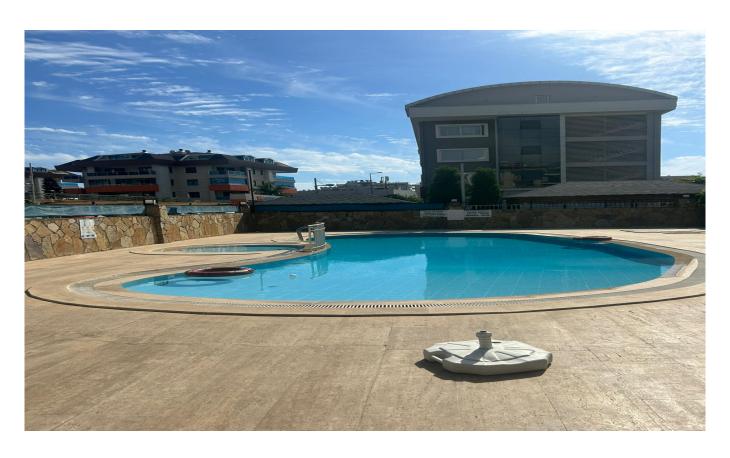

### Antalya, Alanya

DAİREMİZ KONUM İTİBARİ İLE HARİKA BİR KONUMDADIR. AÇIK HAVUZ BARBEKÜ HARİKA PEYZAJLI BİR BAHÇE EŞYALIDIR. TÜM MARKET VE ALIŞVERİŞ MERKEZLERİNİN YANIBAŞINDADIR.

### **Outdoor Facilities**

Security 24/7

Water pressure tank

Cable tv

Camera system

Sound insulation

Sport center

Swimming pool (outdoor)

### Social

Open air swimming pool