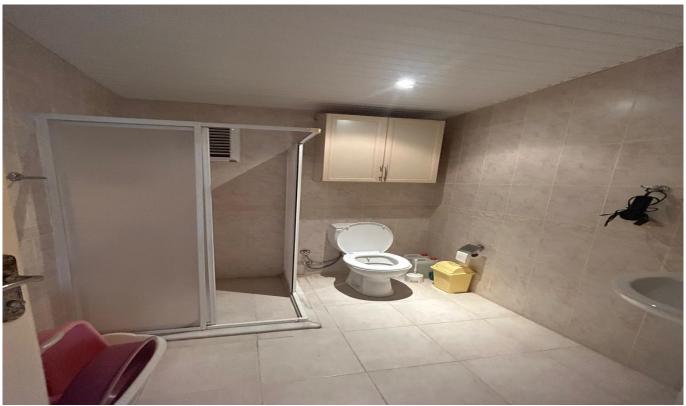

### Gallery

Furniture

Painted

Refrigerator

Shower cabin

Stove

Air conditioning

Built in closet

Intercom