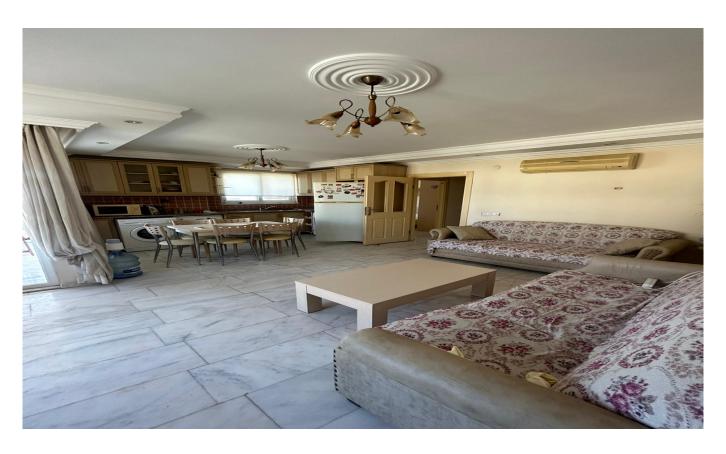

### Antalya, Alanya

DAİREMİZ KONUM İTİBARİ İLE HARİKA BİR KONUMDADIR. AÇIK HAVUZ BARBEKÜ HARİKA PEYZAJLI BİR BAHÇE EŞYALIDIR. TÜM MARKET VE ALIŞVERİŞ MERKEZLERİNİN YANIBAŞINDADIR.

### Gallery

# **Indoor Facilities**

Balcony and terrace for each house

Shopping center

American door

American kitchen

Built in oven

Elevator

Barbecue

Furniture

Painted

Refrigerator

Shower cabin

Stove

Air conditioning

Built in closet

Intercom