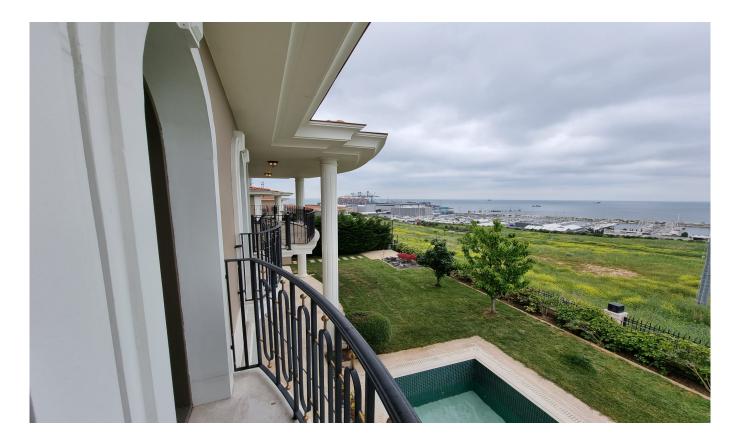

## Istanbul, Beylikduzu

| Ad Details                         |                        |
|------------------------------------|------------------------|
| Feature                            | Value                  |
| Ad No.                             | 1718025203             |
| Price                              | 4,000,000 \$           |
| Ad date                            | 10, Jun 2024           |
| Property type                      | Villa                  |
| Total area                         | 715 m <sup>2</sup>     |
| Net area                           | 532 m <sup>2</sup>     |
| Land area                          | 715 m <sup>2</sup>     |
| Number Of Rooms                    | 5 + 1                  |
| Number Of Bathrooms                | More than 6            |
| Floor Number                       | Floor 2                |
| Number Of Floor Of Building        | 2                      |
| Age Of The Building                | 2                      |
| Heating Types                      | Floor heating          |
| State Of The Furnishing            | Furnished              |
| State Of The Property              | available              |
| From Whom                          | property owner         |
| Suitable For Bank Loan             | yes                    |
| Balcony                            | yes                    |
| Title Deed Status                  | Condominium Title Deed |
| Number Of Elevators                | 1                      |
| Vat                                | no                     |
| Number Of Fronts                   | 1                      |
| Suitable For Turkish Citizenship   | No                     |
| Suitable For Real Estate Residence | Yes                    |