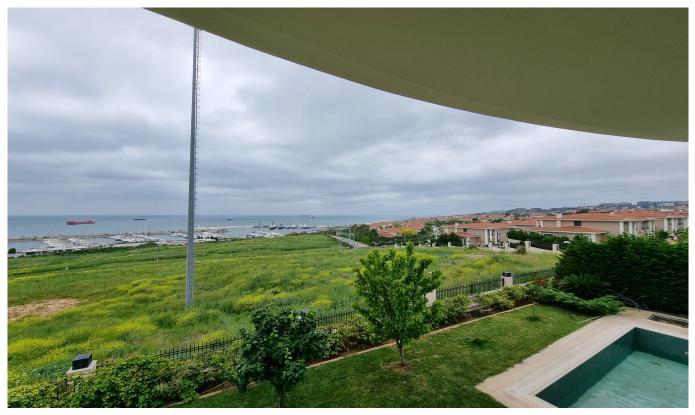

## Istanbul, Beylikduzu

| Ad Details                         |                        |
|------------------------------------|------------------------|
| Feature                            | Value                  |
| Ad No.                             | 1718025203             |
| Price                              | 4,000,000 \$           |
| Ad date                            | 10, Jun 2024           |
| Property type                      | Villa                  |
| Total area                         | 715 m <sup>2</sup>     |
| Net area                           | 532 m <sup>2</sup>     |
| Land area                          | 715 m <sup>2</sup>     |
| Number Of Rooms                    | 5 + 1                  |
| Number Of Bathrooms                | More than 6            |
| Floor Number                       | Floor 2                |
| Number Of Floor Of Building        | 2                      |
| Age Of The Building                | 2                      |
| Heating Types                      | Floor heating          |
| State Of The Furnishing            | Furnished              |
| State Of The Property              | available              |
| From Whom                          | property owner         |
| Suitable For Bank Loan             | yes                    |
| Balcony                            | yes                    |
| Title Deed Status                  | Condominium Title Deed |
| Number Of Elevators                | 1                      |
| Vat                                | no                     |
| Number Of Fronts                   | 1                      |
| Suitable For Turkish Citizenship   | No                     |
| Suitable For Real Estate Residence | Yes                    |