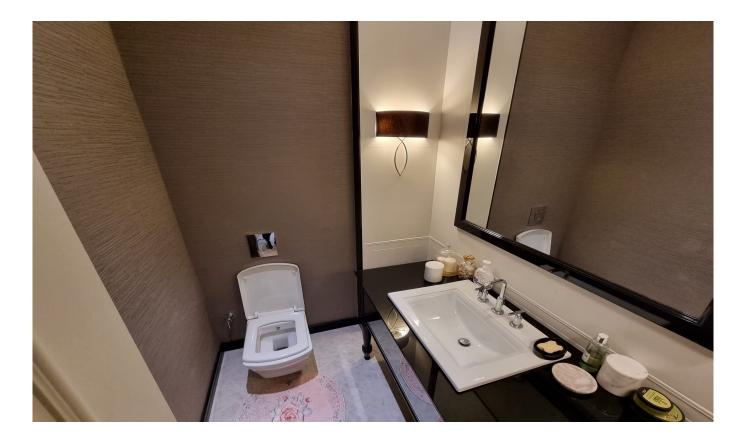

## Istanbul, Beylikduzu

| Ad Details                         |                        |
|------------------------------------|------------------------|
| Feature                            | Value                  |
| Ad No.                             | 1718025203             |
| Price                              | 4,000,000 \$           |
| Ad date                            | 10, Jun 2024           |
| Property type                      | Villa                  |
| Total area                         | 715 m <sup>2</sup>     |
| Net area                           | 532 m <sup>2</sup>     |
| Land area                          | 715 m <sup>2</sup>     |
| Number Of Rooms                    | 5 + 1                  |
| Number Of Bathrooms                | More than 6            |
| Floor Number                       | Floor 2                |
| Number Of Floor Of Building        | 2                      |
| Age Of The Building                | 2                      |
| Heating Types                      | Floor heating          |
| State Of The Furnishing            | Furnished              |
| State Of The Property              | available              |
| From Whom                          | property owner         |
| Suitable For Bank Loan             | yes                    |
| Balcony                            | yes                    |
| Title Deed Status                  | Condominium Title Deed |
| Number Of Elevators                | 1                      |
| Vat                                | no                     |
| Number Of Fronts                   | 1                      |
| Suitable For Turkish Citizenship   | No                     |
| Suitable For Real Estate Residence | Yes                    |