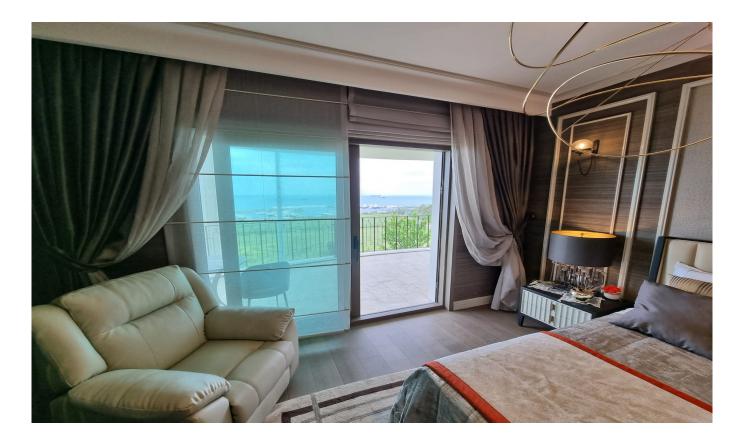

## Istanbul, Beylikduzu

| Ad Details                         |                        |
|------------------------------------|------------------------|
| Feature                            | Value                  |
| Ad No.                             | 1718025203             |
| Price                              | 4,000,000 \$           |
| Ad date                            | 10, Jun 2024           |
| Property type                      | Villa                  |
| Total area                         | 715 m <sup>2</sup>     |
| Net area                           | 532 m <sup>2</sup>     |
| Land area                          | 715 m <sup>2</sup>     |
| Number Of Rooms                    | 5 + 1                  |
| Number Of Bathrooms                | More than 6            |
| Floor Number                       | Floor 2                |
| Number Of Floor Of Building        | 2                      |
| Age Of The Building                | 2                      |
| Heating Types                      | Floor heating          |
| State Of The Furnishing            | Furnished              |
| State Of The Property              | available              |
| From Whom                          | property owner         |
| Suitable For Bank Loan             | yes                    |
| Balcony                            | yes                    |
| Title Deed Status                  | Condominium Title Deed |
| Number Of Elevators                | 1                      |
| Vat                                | no                     |
| Number Of Fronts                   | 1                      |
| Suitable For Turkish Citizenship   | No                     |
| Suitable For Real Estate Residence | Yes                    |