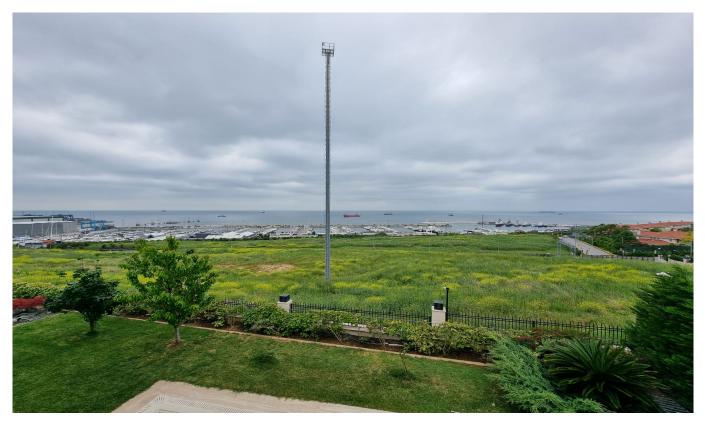

## Istanbul, Beylikduzu

| Ad Details                         |                        |
|------------------------------------|------------------------|
| Feature                            | Value                  |
| Ad No.                             | 1718025203             |
| Price                              | 4,000,000 \$           |
| Ad date                            | 10, Jun 2024           |
| Property type                      | Villa                  |
| Total area                         | 715 m <sup>2</sup>     |
| Net area                           | 532 m <sup>2</sup>     |
| Land area                          | 715 m <sup>2</sup>     |
| Number Of Rooms                    | 5 + 1                  |
| Number Of Bathrooms                | More than 6            |
| Floor Number                       | Floor 2                |
| Number Of Floor Of Building        | 2                      |
| Age Of The Building                | 2                      |
| Heating Types                      | Floor heating          |
| State Of The Furnishing            | Furnished              |
| State Of The Property              | available              |
| From Whom                          | property owner         |
| Suitable For Bank Loan             | yes                    |
| Balcony                            | yes                    |
| Title Deed Status                  | Condominium Title Deed |
| Number Of Elevators                | 1                      |
| Vat                                | no                     |
| Number Of Fronts                   | 1                      |
| Suitable For Turkish Citizenship   | No                     |
| Suitable For Real Estate Residence | Yes                    |