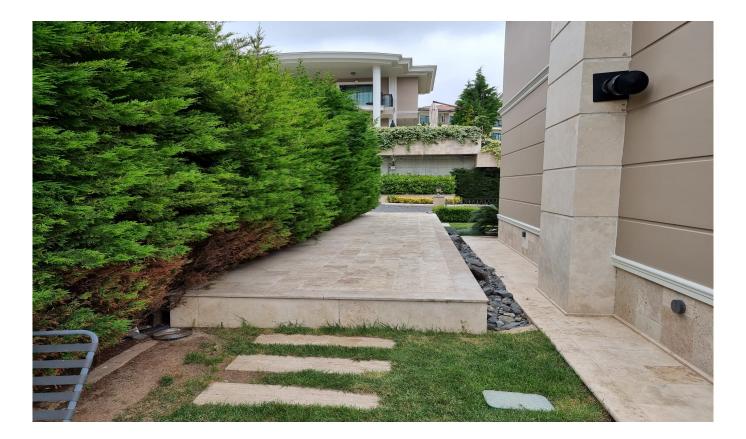

## Istanbul, Beylikduzu

| Ad Details                         |                        |
|------------------------------------|------------------------|
| Feature                            | Value                  |
| Ad No.                             | 1718025203             |
| Price                              | 4,000,000 \$           |
| Ad date                            | 10, Jun 2024           |
| Property type                      | Villa                  |
| Total area                         | 715 m <sup>2</sup>     |
| Net area                           | 532 m <sup>2</sup>     |
| Land area                          | 715 m <sup>2</sup>     |
| Number Of Rooms                    | 5 + 1                  |
| Number Of Bathrooms                | More than 6            |
| Floor Number                       | Floor 2                |
| Number Of Floor Of Building        | 2                      |
| Age Of The Building                | 2                      |
| Heating Types                      | Floor heating          |
| State Of The Furnishing            | Furnished              |
| State Of The Property              | available              |
| From Whom                          | property owner         |
| Suitable For Bank Loan             | yes                    |
| Balcony                            | yes                    |
| Title Deed Status                  | Condominium Title Deed |
| Number Of Elevators                | 1                      |
| Vat                                | no                     |
| Number Of Fronts                   | 1                      |
| Suitable For Turkish Citizenship   | No                     |
| Suitable For Real Estate Residence | Yes                    |

## Gallery

Other features