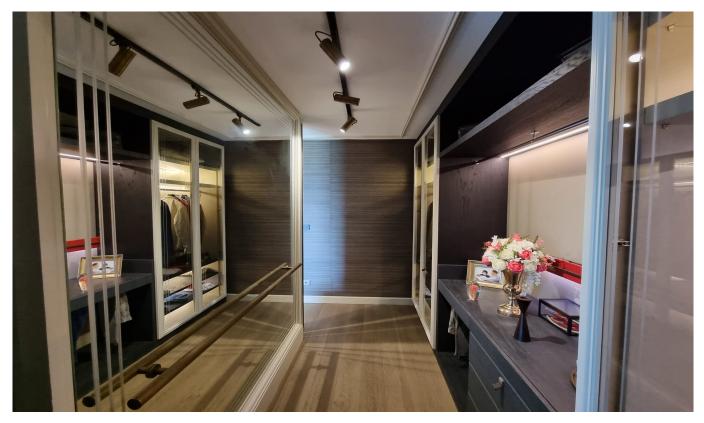

## Istanbul, Beylikduzu

| Ad Details                         |                        |
|------------------------------------|------------------------|
| Feature                            | Value                  |
| Ad No.                             | 1718025203             |
| Price                              | 4,000,000 \$           |
| Ad date                            | 10, Jun 2024           |
| Property type                      | Villa                  |
| Total area                         | 715 m <sup>2</sup>     |
| Net area                           | 532 m <sup>2</sup>     |
| Land area                          | 715 m <sup>2</sup>     |
| Number Of Rooms                    | 5 + 1                  |
| Number Of Bathrooms                | More than 6            |
| Floor Number                       | Floor 2                |
| Number Of Floor Of Building        | 2                      |
| Age Of The Building                | 2                      |
| Heating Types                      | Floor heating          |
| State Of The Furnishing            | Furnished              |
| State Of The Property              | available              |
| From Whom                          | property owner         |
| Suitable For Bank Loan             | yes                    |
| Balcony                            | yes                    |
| Title Deed Status                  | Condominium Title Deed |
| Number Of Elevators                | 1                      |
| Vat                                | no                     |
| Number Of Fronts                   | 1                      |
| Suitable For Turkish Citizenship   | No                     |
| Suitable For Real Estate Residence | Yes                    |