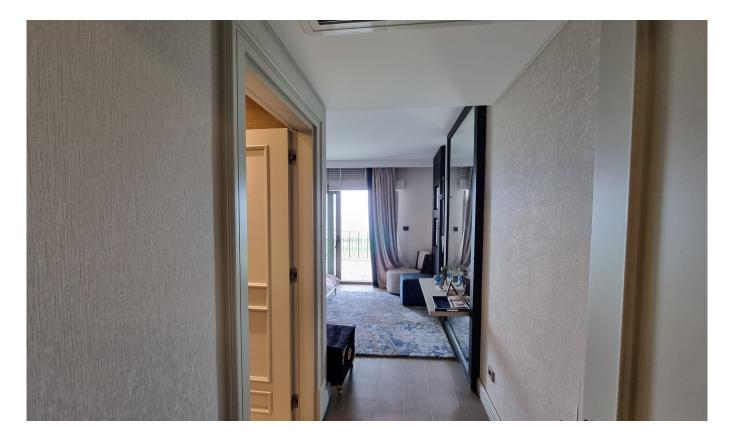

## Istanbul, Beylikduzu

| Ad Details                         |                        |
|------------------------------------|------------------------|
| Feature                            | Value                  |
| Ad No.                             | 1718025203             |
| Price                              | 4,000,000 \$           |
| Ad date                            | 10, Jun 2024           |
| Property type                      | Villa                  |
| Total area                         | 715 m <sup>2</sup>     |
| Net area                           | 532 m <sup>2</sup>     |
| Land area                          | 715 m <sup>2</sup>     |
| Number Of Rooms                    | 5 + 1                  |
| Number Of Bathrooms                | More than 6            |
| Floor Number                       | Floor 2                |
| Number Of Floor Of Building        | 2                      |
| Age Of The Building                | 2                      |
| Heating Types                      | Floor heating          |
| State Of The Furnishing            | Furnished              |
| State Of The Property              | available              |
| From Whom                          | property owner         |
| Suitable For Bank Loan             | yes                    |
| Balcony                            | yes                    |
| Title Deed Status                  | Condominium Title Deed |
| Number Of Elevators                | 1                      |
| Vat                                | no                     |
| Number Of Fronts                   | 1                      |
| Suitable For Turkish Citizenship   | No                     |
| Suitable For Real Estate Residence | Yes                    |