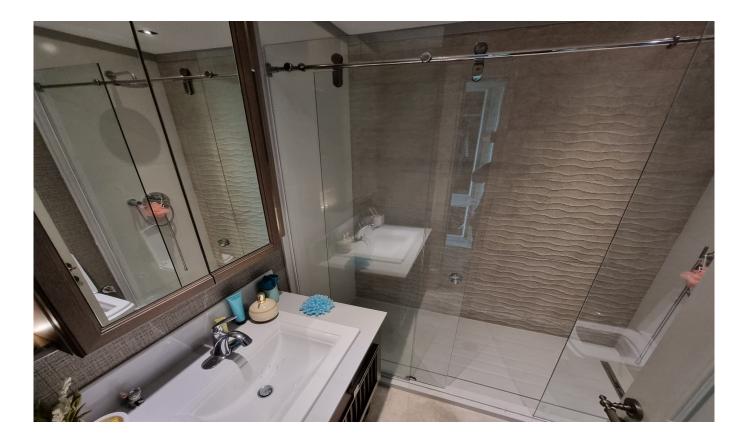

## Istanbul, Beylikduzu

| Ad Details                         |                        |
|------------------------------------|------------------------|
| Feature                            | Value                  |
| Ad No.                             | 1718025203             |
| Price                              | 4,000,000 \$           |
| Ad date                            | 10, Jun 2024           |
| Property type                      | Villa                  |
| Total area                         | 715 m <sup>2</sup>     |
| Net area                           | 532 m <sup>2</sup>     |
| Land area                          | 715 m <sup>2</sup>     |
| Number Of Rooms                    | 5 + 1                  |
| Number Of Bathrooms                | More than 6            |
| Floor Number                       | Floor 2                |
| Number Of Floor Of Building        | 2                      |
| Age Of The Building                | 2                      |
| Heating Types                      | Floor heating          |
| State Of The Furnishing            | Furnished              |
| State Of The Property              | available              |
| From Whom                          | property owner         |
| Suitable For Bank Loan             | yes                    |
| Balcony                            | yes                    |
| Title Deed Status                  | Condominium Title Deed |
| Number Of Elevators                | 1                      |
| Vat                                | no                     |
| Number Of Fronts                   | 1                      |
| Suitable For Turkish Citizenship   | No                     |
| Suitable For Real Estate Residence | Yes                    |