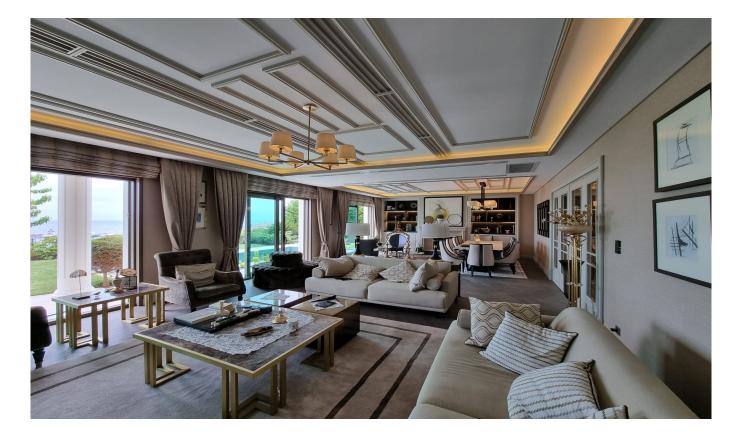

## Istanbul, Beylikduzu

| Ad Details                         |                        |
|------------------------------------|------------------------|
| Feature                            | Value                  |
| Ad No.                             | 1718025203             |
| Price                              | 4,000,000 \$           |
| Ad date                            | 10, Jun 2024           |
| Property type                      | Villa                  |
| Total area                         | 715 m <sup>2</sup>     |
| Net area                           | 532 m <sup>2</sup>     |
| Land area                          | 715 m <sup>2</sup>     |
| Number Of Rooms                    | 5 + 1                  |
| Number Of Bathrooms                | More than 6            |
| Floor Number                       | Floor 2                |
| Number Of Floor Of Building        | 2                      |
| Age Of The Building                | 2                      |
| Heating Types                      | Floor heating          |
| State Of The Furnishing            | Furnished              |
| State Of The Property              | available              |
| From Whom                          | property owner         |
| Suitable For Bank Loan             | yes                    |
| Balcony                            | yes                    |
| Title Deed Status                  | Condominium Title Deed |
| Number Of Elevators                | 1                      |
| Vat                                | no                     |
| Number Of Fronts                   | 1                      |
| Suitable For Turkish Citizenship   | No                     |
| Suitable For Real Estate Residence | Yes                    |