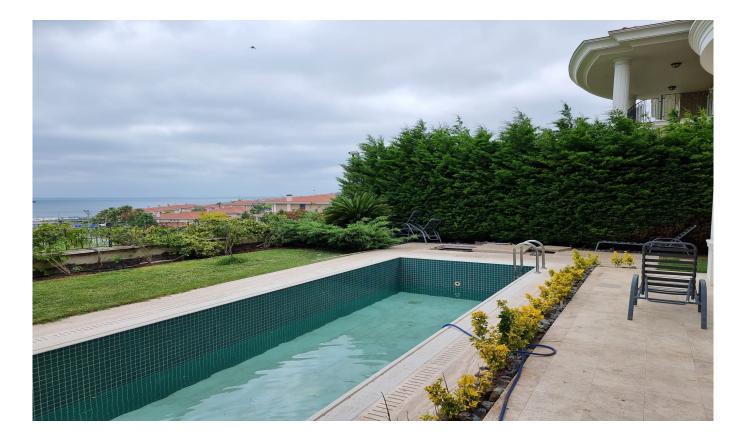

## Istanbul, Beylikduzu

| Ad Details                         |                        |
|------------------------------------|------------------------|
| Feature                            | Value                  |
| Ad No.                             | 1718025203             |
| Price                              | 4,000,000 \$           |
| Ad date                            | 10, Jun 2024           |
| Property type                      | Villa                  |
| Total area                         | 715 m <sup>2</sup>     |
| Net area                           | 532 m <sup>2</sup>     |
| Land area                          | 715 m <sup>2</sup>     |
| Number Of Rooms                    | 5 + 1                  |
| Number Of Bathrooms                | More than 6            |
| Floor Number                       | Floor 2                |
| Number Of Floor Of Building        | 2                      |
| Age Of The Building                | 2                      |
| Heating Types                      | Floor heating          |
| State Of The Furnishing            | Furnished              |
| State Of The Property              | available              |
| From Whom                          | property owner         |
| Suitable For Bank Loan             | yes                    |
| Balcony                            | yes                    |
| Title Deed Status                  | Condominium Title Deed |
| Number Of Elevators                | 1                      |
| Vat                                | no                     |
| Number Of Fronts                   | 1                      |
| Suitable For Turkish Citizenship   | No                     |
| Suitable For Real Estate Residence | Yes                    |