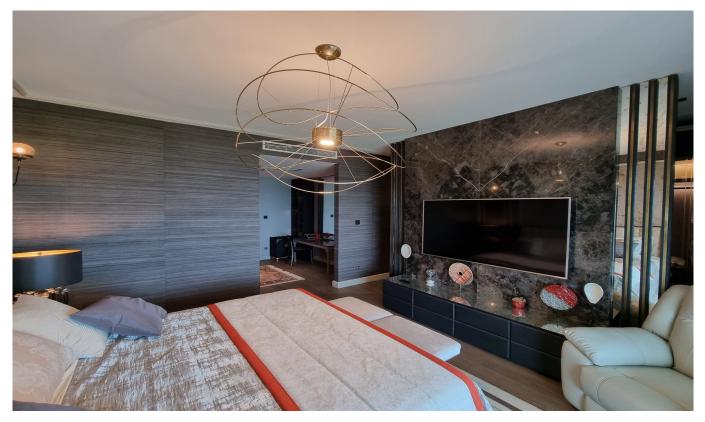

## Istanbul, Beylikduzu

| Ad Details                         |                        |
|------------------------------------|------------------------|
| Feature                            | Value                  |
| Ad No.                             | 1718025203             |
| Price                              | 4,000,000 \$           |
| Ad date                            | 10, Jun 2024           |
| Property type                      | Villa                  |
| Total area                         | 715 m <sup>2</sup>     |
| Net area                           | 532 m <sup>2</sup>     |
| Land area                          | 715 m <sup>2</sup>     |
| Number Of Rooms                    | 5 + 1                  |
| Number Of Bathrooms                | More than 6            |
| Floor Number                       | Floor 2                |
| Number Of Floor Of Building        | 2                      |
| Age Of The Building                | 2                      |
| Heating Types                      | Floor heating          |
| State Of The Furnishing            | Furnished              |
| State Of The Property              | available              |
| From Whom                          | property owner         |
| Suitable For Bank Loan             | yes                    |
| Balcony                            | yes                    |
| Title Deed Status                  | Condominium Title Deed |
| Number Of Elevators                | 1                      |
| Vat                                | no                     |
| Number Of Fronts                   | 1                      |
| Suitable For Turkish Citizenship   | No                     |
| Suitable For Real Estate Residence | Yes                    |