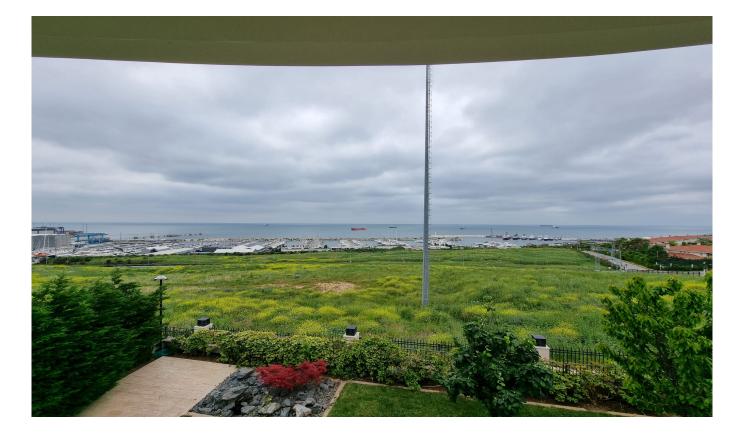

## Istanbul, Beylikduzu

| Ad Details                         |                        |
|------------------------------------|------------------------|
| Feature                            | Value                  |
| Ad No.                             | 1718025203             |
| Price                              | 4,000,000 \$           |
| Ad date                            | 10, Jun 2024           |
| Property type                      | Villa                  |
| Total area                         | 715 m <sup>2</sup>     |
| Net area                           | 532 m <sup>2</sup>     |
| Land area                          | 715 m <sup>2</sup>     |
| Number Of Rooms                    | 5 + 1                  |
| Number Of Bathrooms                | More than 6            |
| Floor Number                       | Floor 2                |
| Number Of Floor Of Building        | 2                      |
| Age Of The Building                | 2                      |
| Heating Types                      | Floor heating          |
| State Of The Furnishing            | Furnished              |
| State Of The Property              | available              |
| From Whom                          | property owner         |
| Suitable For Bank Loan             | yes                    |
| Balcony                            | yes                    |
| Title Deed Status                  | Condominium Title Deed |
| Number Of Elevators                | 1                      |
| Vat                                | no                     |
| Number Of Fronts                   | 1                      |
| Suitable For Turkish Citizenship   | No                     |
| Suitable For Real Estate Residence | Yes                    |