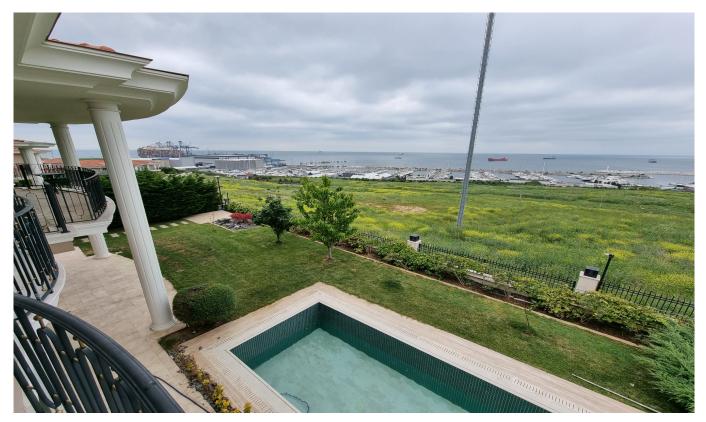

## Istanbul, Beylikduzu

| Ad Details                         |                        |
|------------------------------------|------------------------|
| Feature                            | Value                  |
| Ad No.                             | 1718025203             |
| Price                              | 4,000,000 \$           |
| Ad date                            | 10, Jun 2024           |
| Property type                      | Villa                  |
| Total area                         | 715 m <sup>2</sup>     |
| Net area                           | 532 m <sup>2</sup>     |
| Land area                          | 715 m <sup>2</sup>     |
| Number Of Rooms                    | 5 + 1                  |
| Number Of Bathrooms                | More than 6            |
| Floor Number                       | Floor 2                |
| Number Of Floor Of Building        | 2                      |
| Age Of The Building                | 2                      |
| Heating Types                      | Floor heating          |
| State Of The Furnishing            | Furnished              |
| State Of The Property              | available              |
| From Whom                          | property owner         |
| Suitable For Bank Loan             | yes                    |
| Balcony                            | yes                    |
| Title Deed Status                  | Condominium Title Deed |
| Number Of Elevators                | 1                      |
| Vat                                | no                     |
| Number Of Fronts                   | 1                      |
| Suitable For Turkish Citizenship   | No                     |
| Suitable For Real Estate Residence | Yes                    |