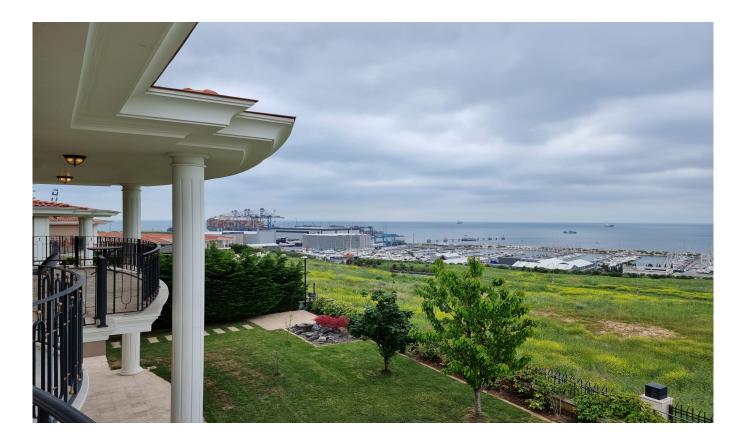

## Istanbul, Beylikduzu

| Ad Details                         |                        |
|------------------------------------|------------------------|
| Feature                            | Value                  |
| Ad No.                             | 1718025203             |
| Price                              | 4,000,000 \$           |
| Ad date                            | 10, Jun 2024           |
| Property type                      | Villa                  |
| Total area                         | 715 m <sup>2</sup>     |
| Net area                           | 532 m <sup>2</sup>     |
| Land area                          | 715 m <sup>2</sup>     |
| Number Of Rooms                    | 5 + 1                  |
| Number Of Bathrooms                | More than 6            |
| Floor Number                       | Floor 2                |
| Number Of Floor Of Building        | 2                      |
| Age Of The Building                | 2                      |
| Heating Types                      | Floor heating          |
| State Of The Furnishing            | Furnished              |
| State Of The Property              | available              |
| From Whom                          | property owner         |
| Suitable For Bank Loan             | yes                    |
| Balcony                            | yes                    |
| Title Deed Status                  | Condominium Title Deed |
| Number Of Elevators                | 1                      |
| Vat                                | no                     |
| Number Of Fronts                   | 1                      |
| Suitable For Turkish Citizenship   | No                     |
| Suitable For Real Estate Residence | Yes                    |