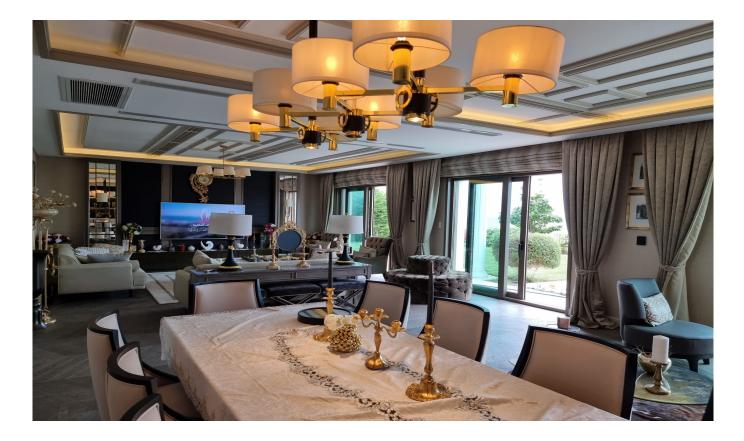

## Istanbul, Beylikduzu

| Ad Details                         |                        |
|------------------------------------|------------------------|
| Feature                            | Value                  |
| Ad No.                             | 1718025203             |
| Price                              | 4,000,000 \$           |
| Ad date                            | 10, Jun 2024           |
| Property type                      | Villa                  |
| Total area                         | 715 m <sup>2</sup>     |
| Net area                           | 532 m <sup>2</sup>     |
| Land area                          | 715 m <sup>2</sup>     |
| Number Of Rooms                    | 5 + 1                  |
| Number Of Bathrooms                | More than 6            |
| Floor Number                       | Floor 2                |
| Number Of Floor Of Building        | 2                      |
| Age Of The Building                | 2                      |
| Heating Types                      | Floor heating          |
| State Of The Furnishing            | Furnished              |
| State Of The Property              | available              |
| From Whom                          | property owner         |
| Suitable For Bank Loan             | yes                    |
| Balcony                            | yes                    |
| Title Deed Status                  | Condominium Title Deed |
| Number Of Elevators                | 1                      |
| Vat                                | no                     |
| Number Of Fronts                   | 1                      |
| Suitable For Turkish Citizenship   | No                     |
| Suitable For Real Estate Residence | Yes                    |