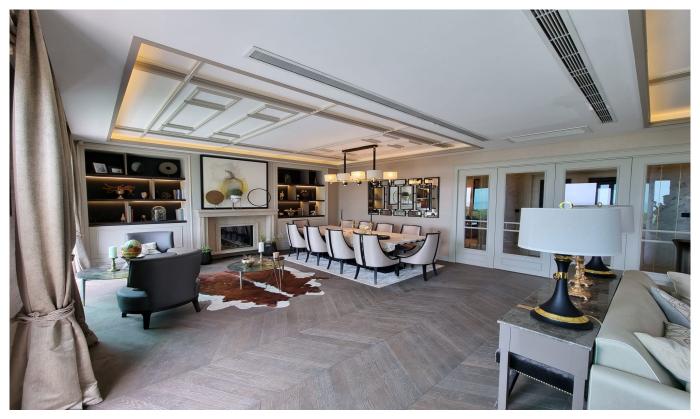

## Istanbul, Beylikduzu

| Ad Details                         |                        |
|------------------------------------|------------------------|
| Feature                            | Value                  |
| Ad No.                             | 1718025203             |
| Price                              | 4,000,000 \$           |
| Ad date                            | 10, Jun 2024           |
| Property type                      | Villa                  |
| Total area                         | 715 m <sup>2</sup>     |
| Net area                           | 532 m <sup>2</sup>     |
| Land area                          | 715 m <sup>2</sup>     |
| Number Of Rooms                    | 5 + 1                  |
| Number Of Bathrooms                | More than 6            |
| Floor Number                       | Floor 2                |
| Number Of Floor Of Building        | 2                      |
| Age Of The Building                | 2                      |
| Heating Types                      | Floor heating          |
| State Of The Furnishing            | Furnished              |
| State Of The Property              | available              |
| From Whom                          | property owner         |
| Suitable For Bank Loan             | yes                    |
| Balcony                            | yes                    |
| Title Deed Status                  | Condominium Title Deed |
| Number Of Elevators                | 1                      |
| Vat                                | no                     |
| Number Of Fronts                   | 1                      |
| Suitable For Turkish Citizenship   | No                     |
| Suitable For Real Estate Residence | Yes                    |