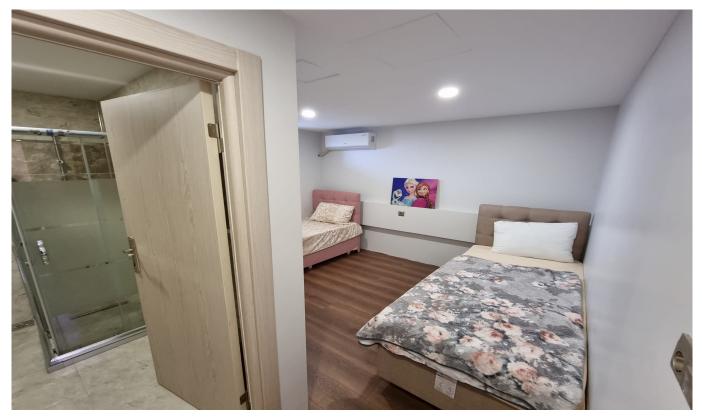

## Istanbul, Beylikduzu

| Ad Details                         |                        |
|------------------------------------|------------------------|
| Feature                            | Value                  |
| Ad No.                             | 1718025203             |
| Price                              | 4,000,000 \$           |
| Ad date                            | 10, Jun 2024           |
| Property type                      | Villa                  |
| Total area                         | 715 m <sup>2</sup>     |
| Net area                           | 532 m <sup>2</sup>     |
| Land area                          | 715 m <sup>2</sup>     |
| Number Of Rooms                    | 5 + 1                  |
| Number Of Bathrooms                | More than 6            |
| Floor Number                       | Floor 2                |
| Number Of Floor Of Building        | 2                      |
| Age Of The Building                | 2                      |
| Heating Types                      | Floor heating          |
| State Of The Furnishing            | Furnished              |
| State Of The Property              | available              |
| From Whom                          | property owner         |
| Suitable For Bank Loan             | yes                    |
| Balcony                            | yes                    |
| Title Deed Status                  | Condominium Title Deed |
| Number Of Elevators                | 1                      |
| Vat                                | no                     |
| Number Of Fronts                   | 1                      |
| Suitable For Turkish Citizenship   | No                     |
| Suitable For Real Estate Residence | Yes                    |