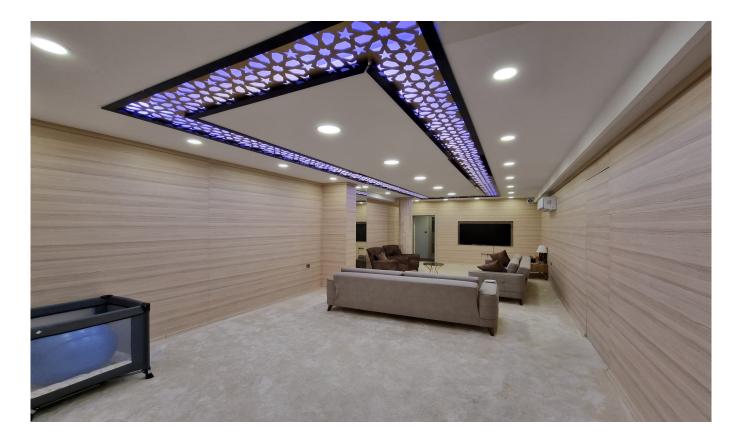

## Istanbul, Beylikduzu

| Ad Details                         |                        |
|------------------------------------|------------------------|
| Feature                            | Value                  |
| Ad No.                             | 1718025203             |
| Price                              | 4,000,000 \$           |
| Ad date                            | 10, Jun 2024           |
| Property type                      | Villa                  |
| Total area                         | 715 m <sup>2</sup>     |
| Net area                           | 532 m <sup>2</sup>     |
| Land area                          | 715 m <sup>2</sup>     |
| Number Of Rooms                    | 5 + 1                  |
| Number Of Bathrooms                | More than 6            |
| Floor Number                       | Floor 2                |
| Number Of Floor Of Building        | 2                      |
| Age Of The Building                | 2                      |
| Heating Types                      | Floor heating          |
| State Of The Furnishing            | Furnished              |
| State Of The Property              | available              |
| From Whom                          | property owner         |
| Suitable For Bank Loan             | yes                    |
| Balcony                            | yes                    |
| Title Deed Status                  | Condominium Title Deed |
| Number Of Elevators                | 1                      |
| Vat                                | no                     |
| Number Of Fronts                   | 1                      |
| Suitable For Turkish Citizenship   | No                     |
| Suitable For Real Estate Residence | Yes                    |