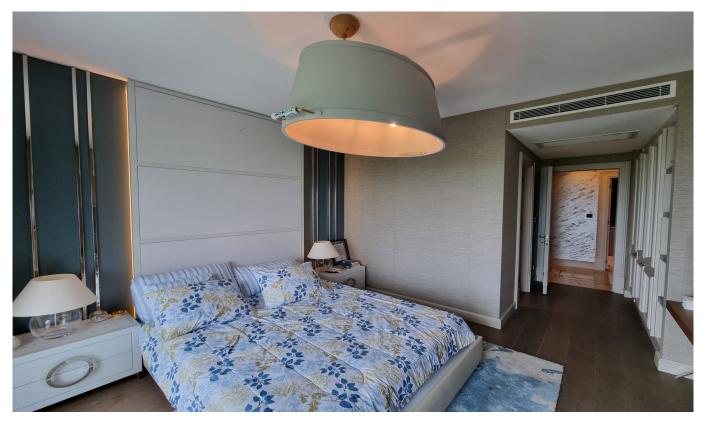

## Istanbul, Beylikduzu

| Ad Details                         |                        |
|------------------------------------|------------------------|
| Feature                            | Value                  |
| Ad No.                             | 1718025203             |
| Price                              | 4,000,000 \$           |
| Ad date                            | 10, Jun 2024           |
| Property type                      | Villa                  |
| Total area                         | 715 m <sup>2</sup>     |
| Net area                           | 532 m <sup>2</sup>     |
| Land area                          | 715 m <sup>2</sup>     |
| Number Of Rooms                    | 5 + 1                  |
| Number Of Bathrooms                | More than 6            |
| Floor Number                       | Floor 2                |
| Number Of Floor Of Building        | 2                      |
| Age Of The Building                | 2                      |
| Heating Types                      | Floor heating          |
| State Of The Furnishing            | Furnished              |
| State Of The Property              | available              |
| From Whom                          | property owner         |
| Suitable For Bank Loan             | yes                    |
| Balcony                            | yes                    |
| Title Deed Status                  | Condominium Title Deed |
| Number Of Elevators                | 1                      |
| Vat                                | no                     |
| Number Of Fronts                   | 1                      |
| Suitable For Turkish Citizenship   | No                     |
| Suitable For Real Estate Residence | Yes                    |