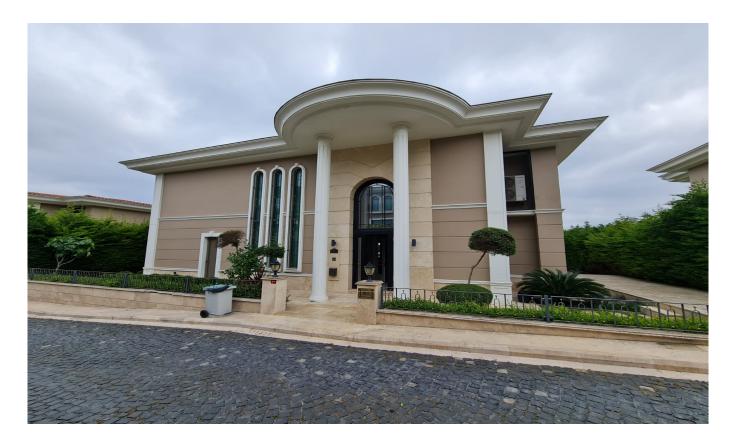

## Istanbul, Beylikduzu

| Ad Details                         |                        |
|------------------------------------|------------------------|
| Feature                            | Value                  |
| Ad No.                             | 1718025203             |
| Price                              | 4,000,000 \$           |
| Ad date                            | 10, Jun 2024           |
| Property type                      | Villa                  |
| Total area                         | 715 m <sup>2</sup>     |
| Net area                           | 532 m <sup>2</sup>     |
| Land area                          | 715 m <sup>2</sup>     |
| Number Of Rooms                    | 5 + 1                  |
| Number Of Bathrooms                | More than 6            |
| Floor Number                       | Floor 2                |
| Number Of Floor Of Building        | 2                      |
| Age Of The Building                | 2                      |
| Heating Types                      | Floor heating          |
| State Of The Furnishing            | Furnished              |
| State Of The Property              | available              |
| From Whom                          | property owner         |
| Suitable For Bank Loan             | yes                    |
| Balcony                            | yes                    |
| Title Deed Status                  | Condominium Title Deed |
| Number Of Elevators                | 1                      |
| Vat                                | no                     |
| Number Of Fronts                   | 1                      |
| Suitable For Turkish Citizenship   | No                     |
| Suitable For Real Estate Residence | Yes                    |

## Gallery

Other features