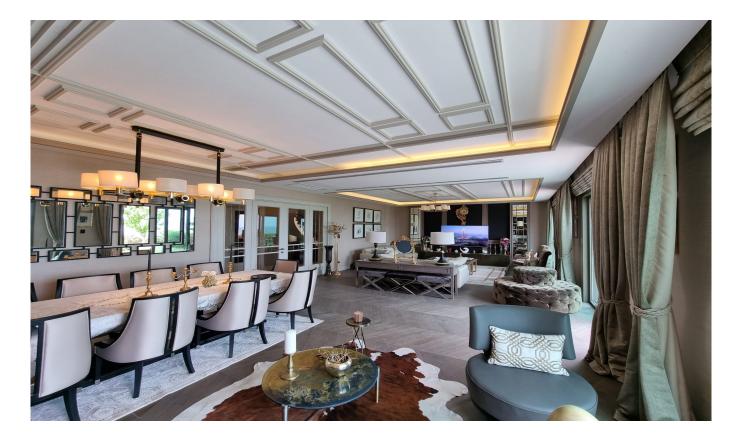

## Istanbul, Beylikduzu

| Ad Details                         |                        |
|------------------------------------|------------------------|
| Feature                            | Value                  |
| Ad No.                             | 1718025203             |
| Price                              | 4,000,000 \$           |
| Ad date                            | 10, Jun 2024           |
| Property type                      | Villa                  |
| Total area                         | 715 m <sup>2</sup>     |
| Net area                           | 532 m <sup>2</sup>     |
| Land area                          | 715 m <sup>2</sup>     |
| Number Of Rooms                    | 5 + 1                  |
| Number Of Bathrooms                | More than 6            |
| Floor Number                       | Floor 2                |
| Number Of Floor Of Building        | 2                      |
| Age Of The Building                | 2                      |
| Heating Types                      | Floor heating          |
| State Of The Furnishing            | Furnished              |
| State Of The Property              | available              |
| From Whom                          | property owner         |
| Suitable For Bank Loan             | yes                    |
| Balcony                            | yes                    |
| Title Deed Status                  | Condominium Title Deed |
| Number Of Elevators                | 1                      |
| Vat                                | no                     |
| Number Of Fronts                   | 1                      |
| Suitable For Turkish Citizenship   | No                     |
| Suitable For Real Estate Residence | Yes                    |