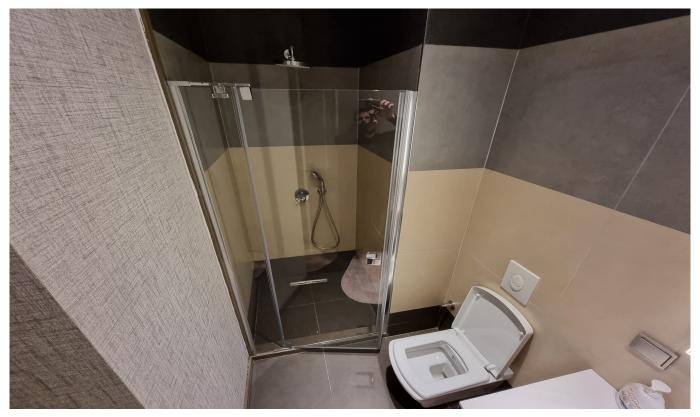

## Istanbul, Beylikduzu

| Ad Details                         |                        |
|------------------------------------|------------------------|
| Feature                            | Value                  |
| Ad No.                             | 1718025203             |
| Price                              | 4,000,000 \$           |
| Ad date                            | 10, Jun 2024           |
| Property type                      | Villa                  |
| Total area                         | 715 m <sup>2</sup>     |
| Net area                           | 532 m <sup>2</sup>     |
| Land area                          | 715 m <sup>2</sup>     |
| Number Of Rooms                    | 5 + 1                  |
| Number Of Bathrooms                | More than 6            |
| Floor Number                       | Floor 2                |
| Number Of Floor Of Building        | 2                      |
| Age Of The Building                | 2                      |
| Heating Types                      | Floor heating          |
| State Of The Furnishing            | Furnished              |
| State Of The Property              | available              |
| From Whom                          | property owner         |
| Suitable For Bank Loan             | yes                    |
| Balcony                            | yes                    |
| Title Deed Status                  | Condominium Title Deed |
| Number Of Elevators                | 1                      |
| Vat                                | no                     |
| Number Of Fronts                   | 1                      |
| Suitable For Turkish Citizenship   | No                     |
| Suitable For Real Estate Residence | Yes                    |