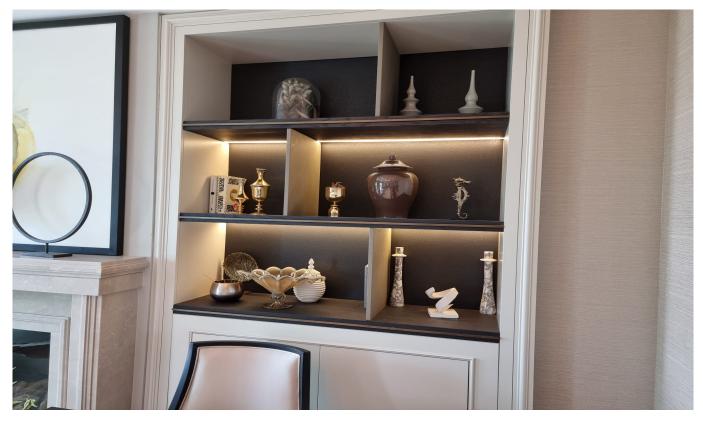

## Istanbul, Beylikduzu

| Ad Details                         |                        |
|------------------------------------|------------------------|
| Feature                            | Value                  |
| Ad No.                             | 1718025203             |
| Price                              | 4,000,000 \$           |
| Ad date                            | 10, Jun 2024           |
| Property type                      | Villa                  |
| Total area                         | 715 m <sup>2</sup>     |
| Net area                           | 532 m <sup>2</sup>     |
| Land area                          | 715 m <sup>2</sup>     |
| Number Of Rooms                    | 5 + 1                  |
| Number Of Bathrooms                | More than 6            |
| Floor Number                       | Floor 2                |
| Number Of Floor Of Building        | 2                      |
| Age Of The Building                | 2                      |
| Heating Types                      | Floor heating          |
| State Of The Furnishing            | Furnished              |
| State Of The Property              | available              |
| From Whom                          | property owner         |
| Suitable For Bank Loan             | yes                    |
| Balcony                            | yes                    |
| Title Deed Status                  | Condominium Title Deed |
| Number Of Elevators                | 1                      |
| Vat                                | no                     |
| Number Of Fronts                   | 1                      |
| Suitable For Turkish Citizenship   | No                     |
| Suitable For Real Estate Residence | Yes                    |