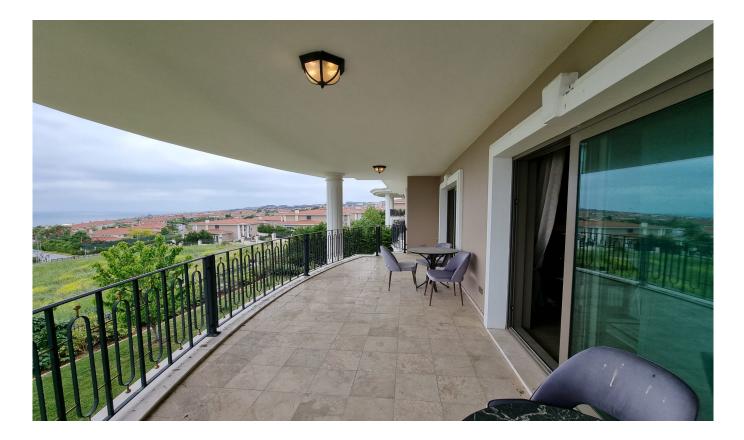

## Istanbul, Beylikduzu

| Ad Details                         |                        |
|------------------------------------|------------------------|
| Feature                            | Value                  |
| Ad No.                             | 1718025203             |
| Price                              | 4,000,000 \$           |
| Ad date                            | 10, Jun 2024           |
| Property type                      | Villa                  |
| Total area                         | 715 m <sup>2</sup>     |
| Net area                           | 532 m <sup>2</sup>     |
| Land area                          | 715 m <sup>2</sup>     |
| Number Of Rooms                    | 5 + 1                  |
| Number Of Bathrooms                | More than 6            |
| Floor Number                       | Floor 2                |
| Number Of Floor Of Building        | 2                      |
| Age Of The Building                | 2                      |
| Heating Types                      | Floor heating          |
| State Of The Furnishing            | Furnished              |
| State Of The Property              | available              |
| From Whom                          | property owner         |
| Suitable For Bank Loan             | yes                    |
| Balcony                            | yes                    |
| Title Deed Status                  | Condominium Title Deed |
| Number Of Elevators                | 1                      |
| Vat                                | no                     |
| Number Of Fronts                   | 1                      |
| Suitable For Turkish Citizenship   | No                     |
| Suitable For Real Estate Residence | Yes                    |