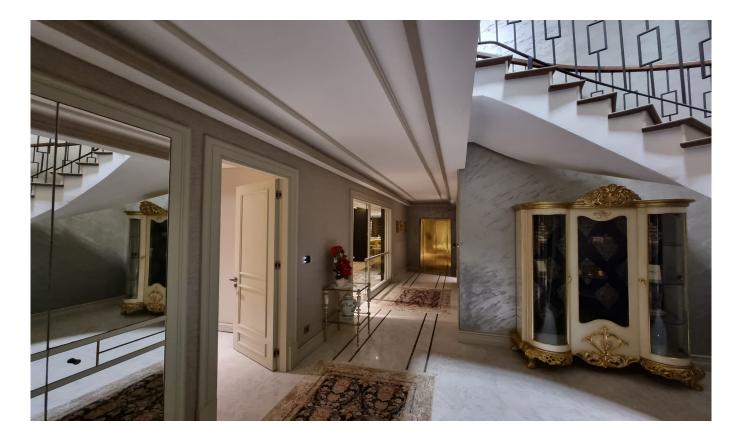

## Istanbul, Beylikduzu

| Ad Details                         |                        |
|------------------------------------|------------------------|
| Feature                            | Value                  |
| Ad No.                             | 1718025203             |
| Price                              | 4,000,000 \$           |
| Ad date                            | 10, Jun 2024           |
| Property type                      | Villa                  |
| Total area                         | 715 m <sup>2</sup>     |
| Net area                           | 532 m <sup>2</sup>     |
| Land area                          | 715 m <sup>2</sup>     |
| Number Of Rooms                    | 5 + 1                  |
| Number Of Bathrooms                | More than 6            |
| Floor Number                       | Floor 2                |
| Number Of Floor Of Building        | 2                      |
| Age Of The Building                | 2                      |
| Heating Types                      | Floor heating          |
| State Of The Furnishing            | Furnished              |
| State Of The Property              | available              |
| From Whom                          | property owner         |
| Suitable For Bank Loan             | yes                    |
| Balcony                            | yes                    |
| Title Deed Status                  | Condominium Title Deed |
| Number Of Elevators                | 1                      |
| Vat                                | no                     |
| Number Of Fronts                   | 1                      |
| Suitable For Turkish Citizenship   | No                     |
| Suitable For Real Estate Residence | Yes                    |