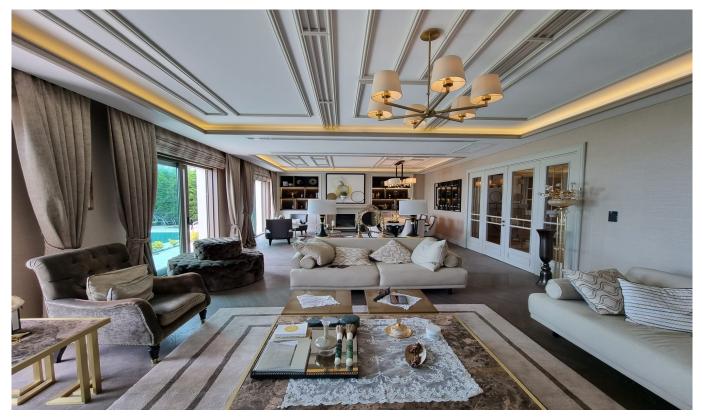

## Istanbul, Beylikduzu

| Ad Details                         |                        |
|------------------------------------|------------------------|
| Feature                            | Value                  |
| Ad No.                             | 1718025203             |
| Price                              | 4,000,000 \$           |
| Ad date                            | 10, Jun 2024           |
| Property type                      | Villa                  |
| Total area                         | 715 m <sup>2</sup>     |
| Net area                           | 532 m <sup>2</sup>     |
| Land area                          | 715 m <sup>2</sup>     |
| Number Of Rooms                    | 5 + 1                  |
| Number Of Bathrooms                | More than 6            |
| Floor Number                       | Floor 2                |
| Number Of Floor Of Building        | 2                      |
| Age Of The Building                | 2                      |
| Heating Types                      | Floor heating          |
| State Of The Furnishing            | Furnished              |
| State Of The Property              | available              |
| From Whom                          | property owner         |
| Suitable For Bank Loan             | yes                    |
| Balcony                            | yes                    |
| Title Deed Status                  | Condominium Title Deed |
| Number Of Elevators                | 1                      |
| Vat                                | no                     |
| Number Of Fronts                   | 1                      |
| Suitable For Turkish Citizenship   | No                     |
| Suitable For Real Estate Residence | Yes                    |