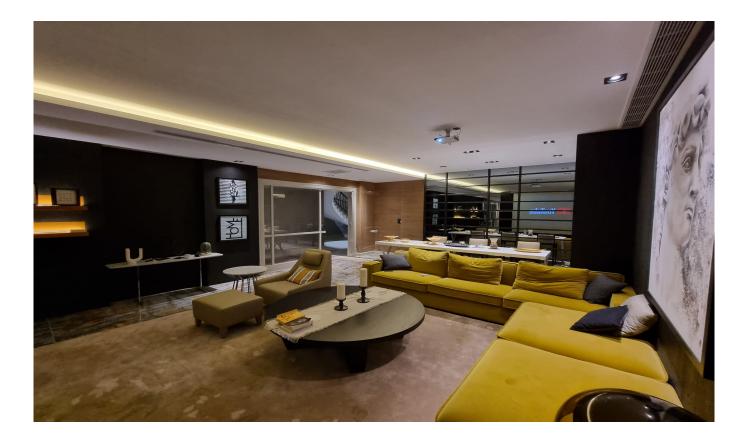

## Istanbul, Beylikduzu

| Ad Details                         |                        |
|------------------------------------|------------------------|
| Feature                            | Value                  |
| Ad No.                             | 1718025203             |
| Price                              | 4,000,000 \$           |
| Ad date                            | 10, Jun 2024           |
| Property type                      | Villa                  |
| Total area                         | 715 m <sup>2</sup>     |
| Net area                           | 532 m <sup>2</sup>     |
| Land area                          | 715 m <sup>2</sup>     |
| Number Of Rooms                    | 5 + 1                  |
| Number Of Bathrooms                | More than 6            |
| Floor Number                       | Floor 2                |
| Number Of Floor Of Building        | 2                      |
| Age Of The Building                | 2                      |
| Heating Types                      | Floor heating          |
| State Of The Furnishing            | Furnished              |
| State Of The Property              | available              |
| From Whom                          | property owner         |
| Suitable For Bank Loan             | yes                    |
| Balcony                            | yes                    |
| Title Deed Status                  | Condominium Title Deed |
| Number Of Elevators                | 1                      |
| Vat                                | no                     |
| Number Of Fronts                   | 1                      |
| Suitable For Turkish Citizenship   | No                     |
| Suitable For Real Estate Residence | Yes                    |