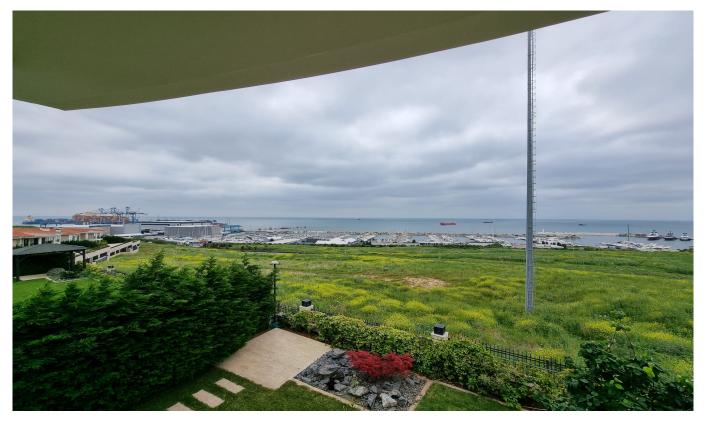

## Istanbul, Beylikduzu

| Ad Details                         |                        |
|------------------------------------|------------------------|
| Feature                            | Value                  |
| Ad No.                             | 1718025203             |
| Price                              | 4,000,000 \$           |
| Ad date                            | 10, Jun 2024           |
| Property type                      | Villa                  |
| Total area                         | 715 m <sup>2</sup>     |
| Net area                           | 532 m <sup>2</sup>     |
| Land area                          | 715 m <sup>2</sup>     |
| Number Of Rooms                    | 5 + 1                  |
| Number Of Bathrooms                | More than 6            |
| Floor Number                       | Floor 2                |
| Number Of Floor Of Building        | 2                      |
| Age Of The Building                | 2                      |
| Heating Types                      | Floor heating          |
| State Of The Furnishing            | Furnished              |
| State Of The Property              | available              |
| From Whom                          | property owner         |
| Suitable For Bank Loan             | yes                    |
| Balcony                            | yes                    |
| Title Deed Status                  | Condominium Title Deed |
| Number Of Elevators                | 1                      |
| Vat                                | no                     |
| Number Of Fronts                   | 1                      |
| Suitable For Turkish Citizenship   | No                     |
| Suitable For Real Estate Residence | Yes                    |