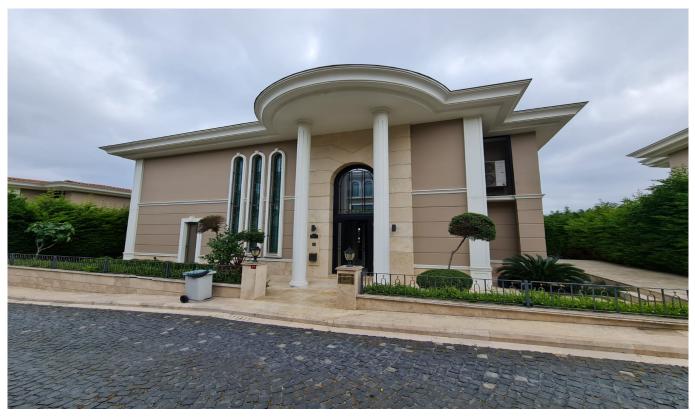

## Istanbul, Beylikduzu

| Ad Details                         |                        |
|------------------------------------|------------------------|
| Feature                            | Value                  |
| Ad No.                             | 1718025203             |
| Price                              | 4,000,000 \$           |
| Ad date                            | 10, Jun 2024           |
| Property type                      | Villa                  |
| Total area                         | 715 m <sup>2</sup>     |
| Net area                           | 532 m <sup>2</sup>     |
| Land area                          | 715 m <sup>2</sup>     |
| Number Of Rooms                    | 5 + 1                  |
| Number Of Bathrooms                | More than 6            |
| Floor Number                       | Floor 2                |
| Number Of Floor Of Building        | 2                      |
| Age Of The Building                | 2                      |
| Heating Types                      | Floor heating          |
| State Of The Furnishing            | Furnished              |
| State Of The Property              | available              |
| From Whom                          | property owner         |
| Suitable For Bank Loan             | yes                    |
| Balcony                            | yes                    |
| Title Deed Status                  | Condominium Title Deed |
| Number Of Elevators                | 1                      |
| Vat                                | no                     |
| Number Of Fronts                   | 1                      |
| Suitable For Turkish Citizenship   | No                     |
| Suitable For Real Estate Residence | Yes                    |

## Gallery

Other features