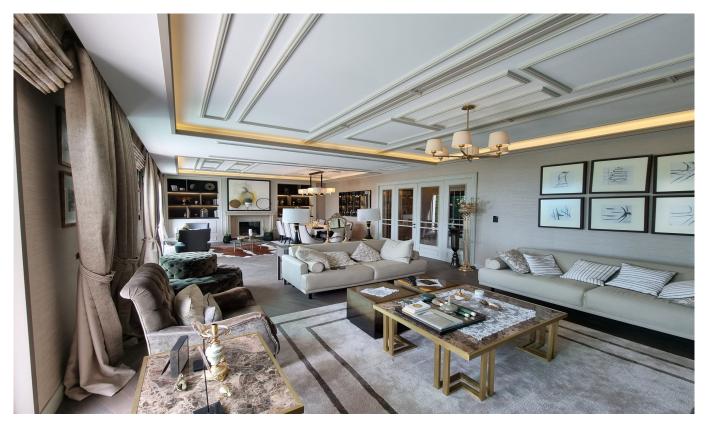

## Istanbul, Beylikduzu

| Ad Details                         |                        |
|------------------------------------|------------------------|
| Feature                            | Value                  |
| Ad No.                             | 1718025203             |
| Price                              | 4,000,000 \$           |
| Ad date                            | 10, Jun 2024           |
| Property type                      | Villa                  |
| Total area                         | 715 m <sup>2</sup>     |
| Net area                           | 532 m <sup>2</sup>     |
| Land area                          | 715 m <sup>2</sup>     |
| Number Of Rooms                    | 5 + 1                  |
| Number Of Bathrooms                | More than 6            |
| Floor Number                       | Floor 2                |
| Number Of Floor Of Building        | 2                      |
| Age Of The Building                | 2                      |
| Heating Types                      | Floor heating          |
| State Of The Furnishing            | Furnished              |
| State Of The Property              | available              |
| From Whom                          | property owner         |
| Suitable For Bank Loan             | yes                    |
| Balcony                            | yes                    |
| Title Deed Status                  | Condominium Title Deed |
| Number Of Elevators                | 1                      |
| Vat                                | no                     |
| Number Of Fronts                   | 1                      |
| Suitable For Turkish Citizenship   | No                     |
| Suitable For Real Estate Residence | Yes                    |