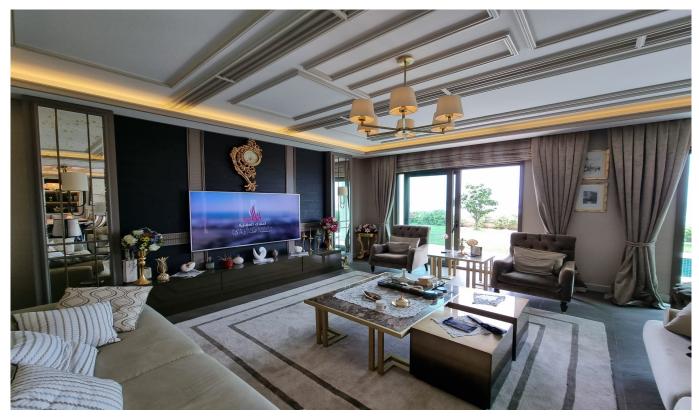

## Istanbul, Beylikduzu

| Ad Details                         |                        |
|------------------------------------|------------------------|
| Feature                            | Value                  |
| Ad No.                             | 1718025203             |
| Price                              | 4,000,000 \$           |
| Ad date                            | 10, Jun 2024           |
| Property type                      | Villa                  |
| Total area                         | 715 m <sup>2</sup>     |
| Net area                           | 532 m <sup>2</sup>     |
| Land area                          | 715 m <sup>2</sup>     |
| Number Of Rooms                    | 5 + 1                  |
| Number Of Bathrooms                | More than 6            |
| Floor Number                       | Floor 2                |
| Number Of Floor Of Building        | 2                      |
| Age Of The Building                | 2                      |
| Heating Types                      | Floor heating          |
| State Of The Furnishing            | Furnished              |
| State Of The Property              | available              |
| From Whom                          | property owner         |
| Suitable For Bank Loan             | yes                    |
| Balcony                            | yes                    |
| Title Deed Status                  | Condominium Title Deed |
| Number Of Elevators                | 1                      |
| Vat                                | no                     |
| Number Of Fronts                   | 1                      |
| Suitable For Turkish Citizenship   | No                     |
| Suitable For Real Estate Residence | Yes                    |