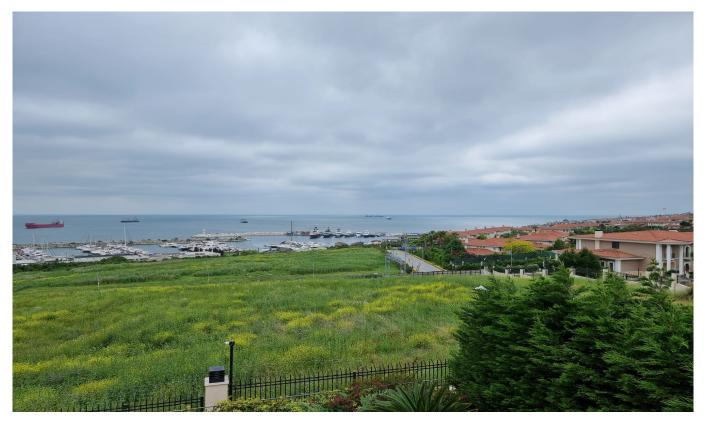

## Istanbul, Beylikduzu

| Ad Details                         |                        |
|------------------------------------|------------------------|
| Feature                            | Value                  |
| Ad No.                             | 1718025203             |
| Price                              | 4,000,000 \$           |
| Ad date                            | 10, Jun 2024           |
| Property type                      | Villa                  |
| Total area                         | 715 m <sup>2</sup>     |
| Net area                           | 532 m <sup>2</sup>     |
| Land area                          | 715 m <sup>2</sup>     |
| Number Of Rooms                    | 5 + 1                  |
| Number Of Bathrooms                | More than 6            |
| Floor Number                       | Floor 2                |
| Number Of Floor Of Building        | 2                      |
| Age Of The Building                | 2                      |
| Heating Types                      | Floor heating          |
| State Of The Furnishing            | Furnished              |
| State Of The Property              | available              |
| From Whom                          | property owner         |
| Suitable For Bank Loan             | yes                    |
| Balcony                            | yes                    |
| Title Deed Status                  | Condominium Title Deed |
| Number Of Elevators                | 1                      |
| Vat                                | no                     |
| Number Of Fronts                   | 1                      |
| Suitable For Turkish Citizenship   | No                     |
| Suitable For Real Estate Residence | Yes                    |