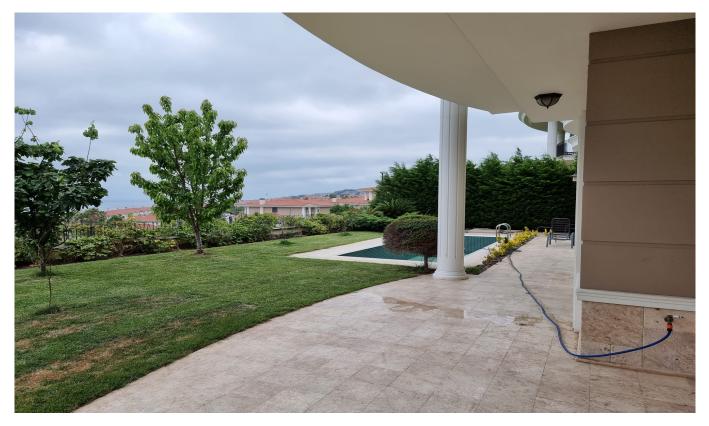

## Istanbul, Beylikduzu

| Ad Details                         |                        |
|------------------------------------|------------------------|
| Feature                            | Value                  |
| Ad No.                             | 1718025203             |
| Price                              | 4,000,000 \$           |
| Ad date                            | 10, Jun 2024           |
| Property type                      | Villa                  |
| Total area                         | 715 m <sup>2</sup>     |
| Net area                           | 532 m <sup>2</sup>     |
| Land area                          | 715 m <sup>2</sup>     |
| Number Of Rooms                    | 5 + 1                  |
| Number Of Bathrooms                | More than 6            |
| Floor Number                       | Floor 2                |
| Number Of Floor Of Building        | 2                      |
| Age Of The Building                | 2                      |
| Heating Types                      | Floor heating          |
| State Of The Furnishing            | Furnished              |
| State Of The Property              | available              |
| From Whom                          | property owner         |
| Suitable For Bank Loan             | yes                    |
| Balcony                            | yes                    |
| Title Deed Status                  | Condominium Title Deed |
| Number Of Elevators                | 1                      |
| Vat                                | no                     |
| Number Of Fronts                   | 1                      |
| Suitable For Turkish Citizenship   | No                     |
| Suitable For Real Estate Residence | Yes                    |

## Gallery

Other features