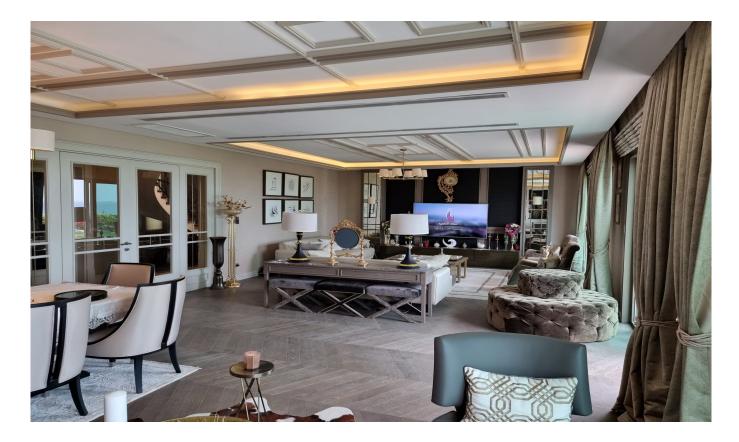

## Istanbul, Beylikduzu

| Ad Details                         |                        |
|------------------------------------|------------------------|
| Feature                            | Value                  |
| Ad No.                             | 1718025203             |
| Price                              | 4,000,000 \$           |
| Ad date                            | 10, Jun 2024           |
| Property type                      | Villa                  |
| Total area                         | 715 m <sup>2</sup>     |
| Net area                           | 532 m <sup>2</sup>     |
| Land area                          | 715 m <sup>2</sup>     |
| Number Of Rooms                    | 5 + 1                  |
| Number Of Bathrooms                | More than 6            |
| Floor Number                       | Floor 2                |
| Number Of Floor Of Building        | 2                      |
| Age Of The Building                | 2                      |
| Heating Types                      | Floor heating          |
| State Of The Furnishing            | Furnished              |
| State Of The Property              | available              |
| From Whom                          | property owner         |
| Suitable For Bank Loan             | yes                    |
| Balcony                            | yes                    |
| Title Deed Status                  | Condominium Title Deed |
| Number Of Elevators                | 1                      |
| Vat                                | no                     |
| Number Of Fronts                   | 1                      |
| Suitable For Turkish Citizenship   | No                     |
| Suitable For Real Estate Residence | Yes                    |