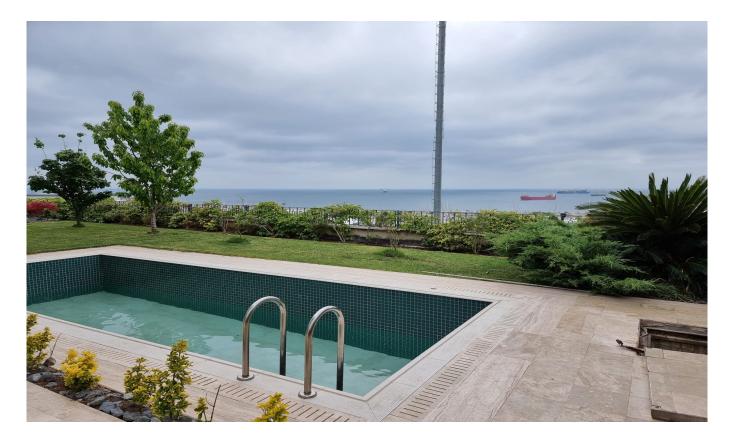

## Istanbul, Beylikduzu

| Ad Details                         |                        |
|------------------------------------|------------------------|
| Feature                            | Value                  |
| Ad No.                             | 1718025203             |
| Price                              | 4,000,000 \$           |
| Ad date                            | 10, Jun 2024           |
| Property type                      | Villa                  |
| Total area                         | 715 m <sup>2</sup>     |
| Net area                           | 532 m <sup>2</sup>     |
| Land area                          | 715 m <sup>2</sup>     |
| Number Of Rooms                    | 5 + 1                  |
| Number Of Bathrooms                | More than 6            |
| Floor Number                       | Floor 2                |
| Number Of Floor Of Building        | 2                      |
| Age Of The Building                | 2                      |
| Heating Types                      | Floor heating          |
| State Of The Furnishing            | Furnished              |
| State Of The Property              | available              |
| From Whom                          | property owner         |
| Suitable For Bank Loan             | yes                    |
| Balcony                            | yes                    |
| Title Deed Status                  | Condominium Title Deed |
| Number Of Elevators                | 1                      |
| Vat                                | no                     |
| Number Of Fronts                   | 1                      |
| Suitable For Turkish Citizenship   | No                     |
| Suitable For Real Estate Residence | Yes                    |