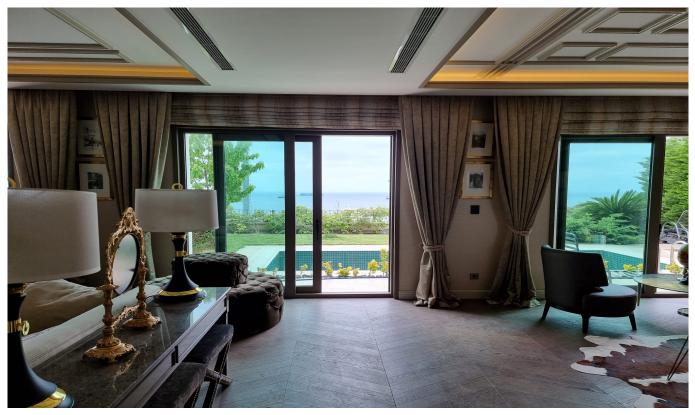

## Istanbul, Beylikduzu

| Ad Details                         |                        |
|------------------------------------|------------------------|
| Feature                            | Value                  |
| Ad No.                             | 1718025203             |
| Price                              | 4,000,000 \$           |
| Ad date                            | 10, Jun 2024           |
| Property type                      | Villa                  |
| Total area                         | 715 m <sup>2</sup>     |
| Net area                           | 532 m <sup>2</sup>     |
| Land area                          | 715 m <sup>2</sup>     |
| Number Of Rooms                    | 5 + 1                  |
| Number Of Bathrooms                | More than 6            |
| Floor Number                       | Floor 2                |
| Number Of Floor Of Building        | 2                      |
| Age Of The Building                | 2                      |
| Heating Types                      | Floor heating          |
| State Of The Furnishing            | Furnished              |
| State Of The Property              | available              |
| From Whom                          | property owner         |
| Suitable For Bank Loan             | yes                    |
| Balcony                            | yes                    |
| Title Deed Status                  | Condominium Title Deed |
| Number Of Elevators                | 1                      |
| Vat                                | no                     |
| Number Of Fronts                   | 1                      |
| Suitable For Turkish Citizenship   | No                     |
| Suitable For Real Estate Residence | Yes                    |