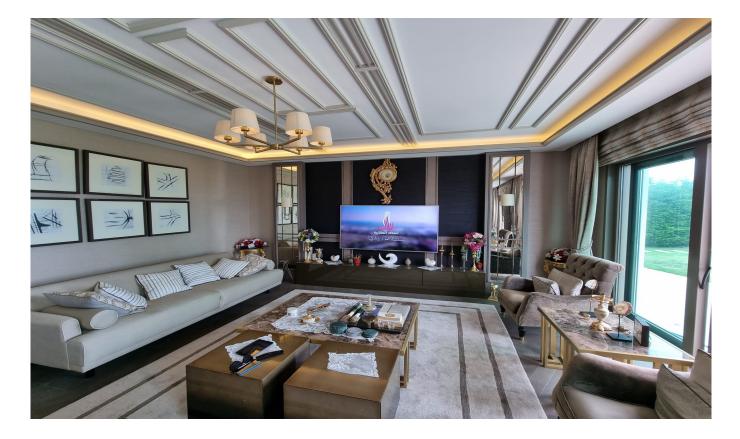

## Istanbul, Beylikduzu

| Ad Details                         |                        |
|------------------------------------|------------------------|
| Feature                            | Value                  |
| Ad No.                             | 1718025203             |
| Price                              | 4,000,000 \$           |
| Ad date                            | 10, Jun 2024           |
| Property type                      | Villa                  |
| Total area                         | 715 m <sup>2</sup>     |
| Net area                           | 532 m <sup>2</sup>     |
| Land area                          | 715 m <sup>2</sup>     |
| Number Of Rooms                    | 5 + 1                  |
| Number Of Bathrooms                | More than 6            |
| Floor Number                       | Floor 2                |
| Number Of Floor Of Building        | 2                      |
| Age Of The Building                | 2                      |
| Heating Types                      | Floor heating          |
| State Of The Furnishing            | Furnished              |
| State Of The Property              | available              |
| From Whom                          | property owner         |
| Suitable For Bank Loan             | yes                    |
| Balcony                            | yes                    |
| Title Deed Status                  | Condominium Title Deed |
| Number Of Elevators                | 1                      |
| Vat                                | no                     |
| Number Of Fronts                   | 1                      |
| Suitable For Turkish Citizenship   | No                     |
| Suitable For Real Estate Residence | Yes                    |