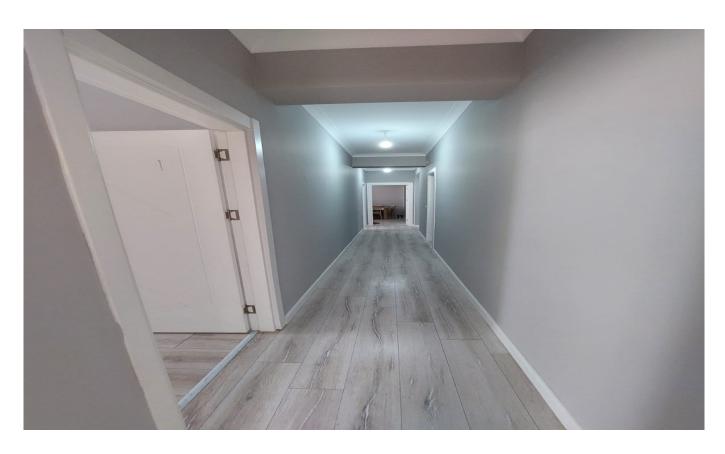

#### Kocaeli, İzmit

#### SİTE İÇERİSİNDE EŞYALI HİÇ KULLANILMAMIŞ FIRSAT DAİRE

#### Ad Details

Feature Value Ad No. 1700912631 Price 2,600,000 TL Ad date 25, Nov 2023 Property type Apartment 182 m<sup>2</sup> Total area Net area 92 m<sup>2</sup> 2 + 1Number Of Rooms Number Of Bathrooms 1 Ground floor Floor Number Number Of Floor Of Building 5 3 Age Of The Building Kombi (Natural Gas) **Heating Types** State Of The Property available From Whom property owner Exchangeable Suitable For Bank Loan no Balcony yes Title Deed Status Condominium Title Deed **Number Of Elevators** 1 Vat no **Number Of Fronts** 2 Suitable For Turkish Citizenship No Suitable For Real Estate Residence No

### Gallery













































































# Other features

# General Features

Nature

Park & green field

Pool

#### **Outdoor Facilities**

Swimming pool

Sports fields

Security 24/7

Restaurants

Private parking

Private parking

Children's playground

Camera system

Playground

Saunas

Sport center

Steam room

Swimming pool (indoor)

Swimming pool (outdoor)

Thermal insulation

Turkish bath

Car park

### **Property Status**

Ready to move

### Frontage

East

South

#### **Nearliness**

Street market

Grocery

Mosque

Gym

Sports & fitness centers

High school

University

Municipality

City center

Park

#### Transportation

Bus stop

Minibusses

| Highway | , |
|---------|---|
| Tem     |   |

### Infrastructure

Electric

# **Building Features**

Elevator

### **Environmental Features**