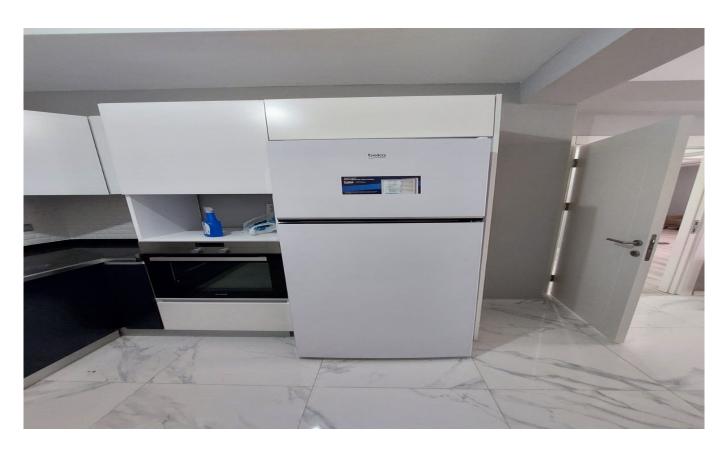

#### Ad Details

Feature Value Ad No. 1700912631 Price 2,600,000 TL Ad date 25, Nov 2023 Property type Apartment 182 m<sup>2</sup> Total area Net area 92 m<sup>2</sup> 2 + 1Number Of Rooms Number Of Bathrooms 1 Ground floor Floor Number Number Of Floor Of Building 5 3 Age Of The Building Kombi (Natural Gas) **Heating Types** State Of The Property available From Whom property owner Exchangeable Suitable For Bank Loan no Balcony yes Title Deed Status Condominium Title Deed **Number Of Elevators** 1 Vat no **Number Of Fronts** 2 Suitable For Turkish Citizenship No Suitable For Real Estate Residence No