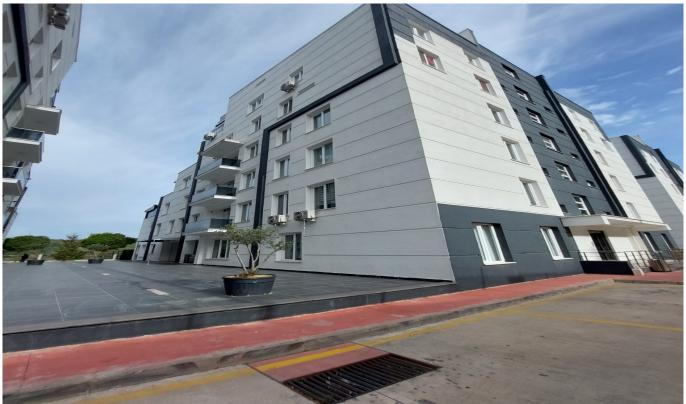

#### Kocaeli, İzmit

#### SİTE İÇERİSİNDE EŞYALI HİÇ KULLANILMAMIŞ FIRSAT DAİRE

#### Ad Details

Feature Value Ad No. 1700912631 Price 2,600,000 TL Ad date 25, Nov 2023 Property type Apartment 182 m<sup>2</sup> Total area Net area 92 m<sup>2</sup> 2 + 1Number Of Rooms Number Of Bathrooms 1 Ground floor Floor Number Number Of Floor Of Building 5 3 Age Of The Building Kombi (Natural Gas) **Heating Types** State Of The Property available From Whom property owner Exchangeable Suitable For Bank Loan no Balcony yes Title Deed Status Condominium Title Deed **Number Of Elevators** 1 Vat no **Number Of Fronts** 2 Suitable For Turkish Citizenship No Suitable For Real Estate Residence No

### Gallery













































































# Other features

# General Features

Nature

Park & green field

Pool

#### **Outdoor Facilities**

Swimming pool

Sports fields

Security 24/7

Restaurants

Private parking

Private parking

Children's playground

Camera system

Playground

Saunas

Sport center

Steam room

Swimming pool (indoor)

Swimming pool (outdoor)

Thermal insulation

Turkish bath

Car park

### **Property Status**

Ready to move

### Frontage

East

South

#### **Nearliness**

Street market

Grocery

Mosque

Gym

Sports & fitness centers

High school

University

Municipality

City center

Park

#### Transportation

Bus stop

Minibusses

| Highway | , |
|---------|---|
| Tem     |   |

### Infrastructure

Electric

# **Building Features**