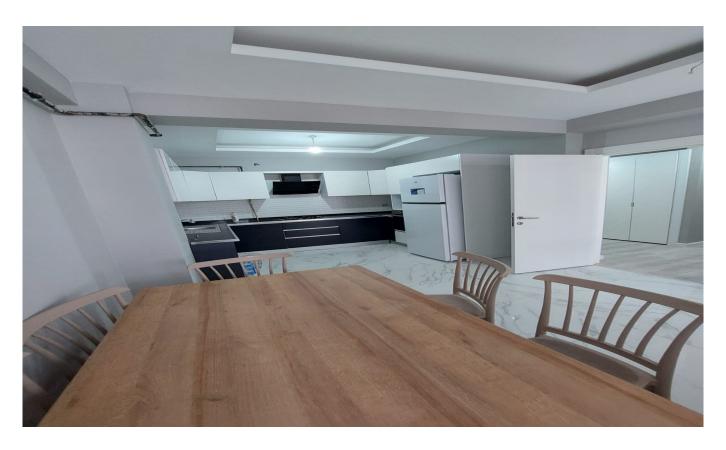

#### Kocaeli, İzmit

#### SİTE İÇERİSİNDE EŞYALI HİÇ KULLANILMAMIŞ FIRSAT DAİRE

#### Ad Details

Feature Value Ad No. 1700912631 Price 2,600,000 TL Ad date 25, Nov 2023 Property type Apartment 182 m<sup>2</sup> Total area Net area 92 m<sup>2</sup> 2 + 1Number Of Rooms Number Of Bathrooms 1 Ground floor Floor Number Number Of Floor Of Building 5 3 Age Of The Building Kombi (Natural Gas) **Heating Types** State Of The Property available From Whom property owner Exchangeable Suitable For Bank Loan no Balcony yes Title Deed Status Condominium Title Deed **Number Of Elevators** 1 Vat no **Number Of Fronts** 2 Suitable For Turkish Citizenship No Suitable For Real Estate Residence No

### Gallery













































































# Other features

# General Features

Nature

Park & green field

Pool

#### **Outdoor Facilities**

Swimming pool

Sports fields

Security 24/7

Restaurants

Private parking

Private parking

Children's playground

Camera system

Playground

Saunas

Sport center

Steam room

Swimming pool (indoor)

Swimming pool (outdoor)

Thermal insulation

Turkish bath

Car park

### **Property Status**

Ready to move

### Frontage

East

South

#### **Nearliness**

Street market

Grocery

Mosque

Gym

Sports & fitness centers

High school

University

Municipality

City center

Park

#### Transportation

Bus stop

Minibusses

| Highway | , |
|---------|---|
| Tem     |   |

### Infrastructure

Electric

# **Building Features**

Elevator

### **Environmental Features**

Restaurant

### Social