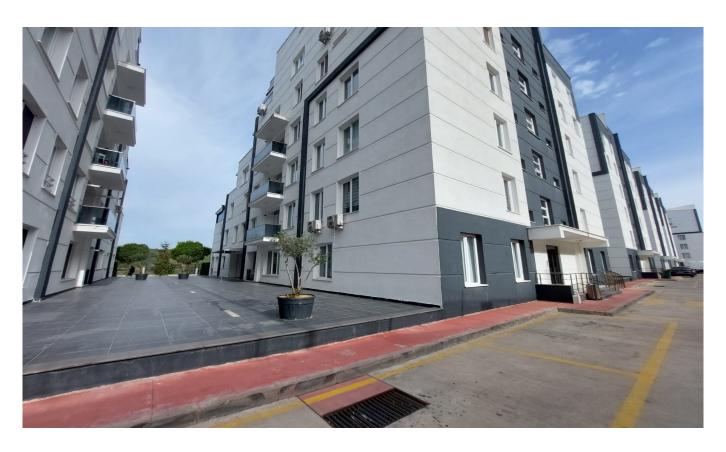

#### Kocaeli, İzmit

#### SİTE İÇERİSİNDE EŞYALI HİÇ KULLANILMAMIŞ FIRSAT DAİRE

#### Ad Details

Feature Value Ad No. 1700912631 Price 2,600,000 TL Ad date 25, Nov 2023 Property type Apartment 182 m<sup>2</sup> Total area Net area 92 m<sup>2</sup> 2 + 1Number Of Rooms Number Of Bathrooms 1 Ground floor Floor Number Number Of Floor Of Building 5 3 Age Of The Building Kombi (Natural Gas) **Heating Types** State Of The Property available From Whom property owner Exchangeable Suitable For Bank Loan no Balcony yes Title Deed Status Condominium Title Deed **Number Of Elevators** 1 Vat no **Number Of Fronts** 2 Suitable For Turkish Citizenship No Suitable For Real Estate Residence No

### Gallery













































































# Other features

# General Features

Nature

Park & green field

Pool

#### **Outdoor Facilities**

Swimming pool

Sports fields

Security 24/7

Restaurants

Private parking

Private parking

Children's playground

Camera system

Playground

Saunas

Sport center

Steam room

Swimming pool (indoor)

Swimming pool (outdoor)

Thermal insulation

Turkish bath

Car park

### **Property Status**

Ready to move

### Frontage

East

South

#### **Nearliness**

Street market

Grocery

Mosque

Gym

Sports & fitness centers

High school

University

Municipality

City center

Park

#### Transportation

Bus stop

Minibusses

| Highway | , |
|---------|---|
| Tem     |   |

### Infrastructure

Electric

# **Building Features**

El