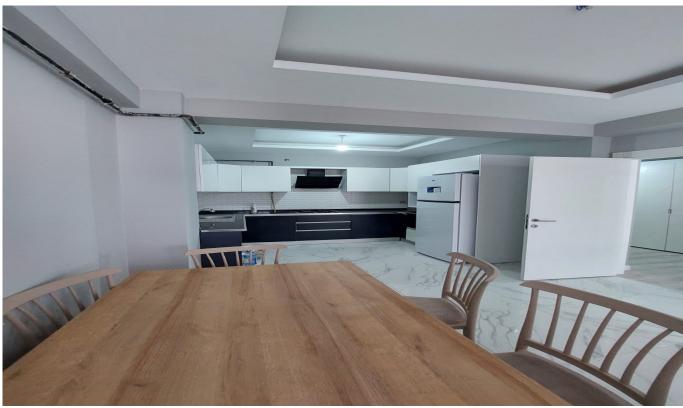

#### Kocaeli, İzmit

#### SİTE İÇERİSİNDE EŞYALI HİÇ KULLANILMAMIŞ FIRSAT DAİRE

#### Ad Details

Feature Value Ad No. 1700912631 Price 2,600,000 TL Ad date 25, Nov 2023 Property type Apartment 182 m<sup>2</sup> Total area Net area 92 m<sup>2</sup> 2 + 1Number Of Rooms Number Of Bathrooms 1 Ground floor Floor Number Number Of Floor Of Building 5 3 Age Of The Building Kombi (Natural Gas) **Heating Types** State Of The Property available From Whom property owner Exchangeable Suitable For Bank Loan no Balcony yes Title Deed Status Condominium Title Deed **Number Of Elevators** 1 Vat no **Number Of Fronts** 2 Suitable For Turkish Citizenship No Suitable For Real Estate Residence No

### Gallery













































































# Other features

# General Features

Nature

Park & green field

Pool

#### **Outdoor Facilities**

Swimming pool

Sports fields

Security 24/7

Restaurants

Private parking

Private parking

Children's playground

Camera system

Playground

Saunas

Sport center

Steam room

Swimming pool (indoor)

Swimming pool (outdoor)

Thermal insulation

Turkish bath

Car park

### **Property Status**

Ready to move

### Frontage

East

South

#### **Nearliness**

Street market

Grocery

Mosque

Gym

Sports & fitness centers

High school

University

Municipality

City center

Park

#### Transportation

Bus stop

Minibusses

| Highway | , |
|---------|---|
| Tem     |   |

### Infrastructure

Electric

# **Building Features**

Elevator

### **Envi