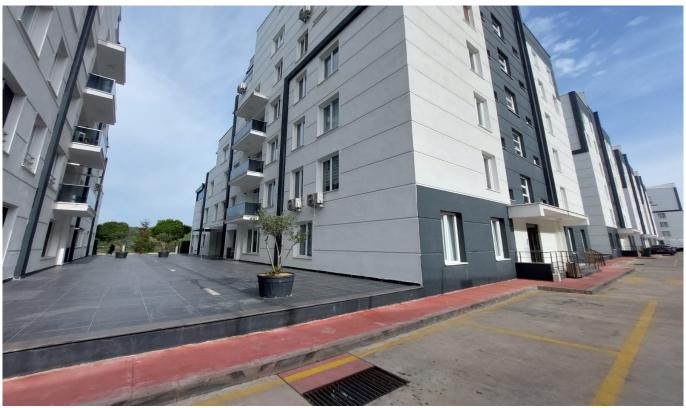

#### Kocaeli, İzmit

#### SİTE İÇERİSİNDE EŞYALI HİÇ KULLANILMAMIŞ FIRSAT DAİRE

#### Ad Details

Feature Value Ad No. 1700912631 Price 2,600,000 TL Ad date 25, Nov 2023 Property type Apartment 182 m<sup>2</sup> Total area Net area 92 m<sup>2</sup> 2 + 1Number Of Rooms Number Of Bathrooms 1 Ground floor Floor Number Number Of Floor Of Building 5 3 Age Of The Building Kombi (Natural Gas) **Heating Types** State Of The Property available From Whom property owner Exchangeable Suitable For Bank Loan no Balcony yes Title Deed Status Condominium Title Deed **Number Of Elevators** 1 Vat no **Number Of Fronts** 2 Suitable For Turkish Citizenship No Suitable For Real Estate Residence No

### Gallery













































































# Other features

# General Features

Nature

Park & green field

Pool

#### **Outdoor Facilities**

Swimming pool

Sports fields

Security 24/7

Restaurants

Private parking

Private parking

Children's playground

Camera system

Playground

Saunas

Sport center

Steam room

Swimming pool (indoor)

Swimming pool (outdoor)

Thermal insulation

Turkish bath

Car park

### **Property Status**

Ready to move

### Frontage

East

South

#### **Nearliness**

Street market

Grocery

Mosque

Gym

Sports & fitness centers

High school

University

Municipality

City center

Park

#### Transportation

Bus stop

Minibusses

| Highway | , |
|---------|---|
| Tem     |   |

### Infrastructure

Electric

# **Building Features**

Elevator

### **Environmental Features**