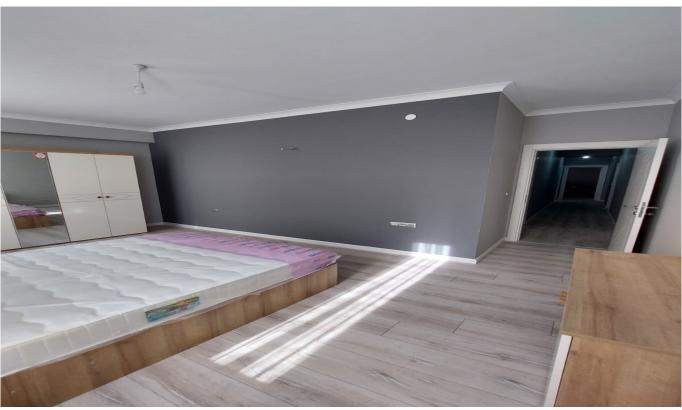

#### Kocaeli, İzmit

#### SİTE İÇERİSİNDE EŞYALI HİÇ KULLANILMAMIŞ FIRSAT DAİRE

#### Ad Details

Feature Value Ad No. 1700912631 Price 2,600,000 TL Ad date 25, Nov 2023 Property type Apartment 182 m<sup>2</sup> Total area Net area 92 m<sup>2</sup> 2 + 1Number Of Rooms Number Of Bathrooms 1 Ground floor Floor Number Number Of Floor Of Building 5 3 Age Of The Building Kombi (Natural Gas) **Heating Types** State Of The Property available From Whom property owner Exchangeable Suitable For Bank Loan no Balcony yes Title Deed Status Condominium Title Deed **Number Of Elevators** 1 Vat no **Number Of Fronts** 2 Suitable For Turkish Citizenship No Suitable For Real Estate Residence No

### Gallery













































































# Other features

# General Features

Nature

Park & green field

Pool

#### **Outdoor Facilities**

Swimming pool

Sports fields

Security 24/7

Restaurants

Private parking

Private parking

Children's playground

Camera system

Playground

Saunas

Sport center

Steam room

Swimming pool (indoor)

Swimming pool (outdoor)

Thermal insulation

Turkish bath

Car park

### **Property Status**

Ready to move

### Frontage

East

South

#### **Nearliness**

Street market

Grocery

Mosque

Gym

Sports & fitness centers

High school

University

Municipality

City center

Park

#### Transportation

Bus stop

Minibusses

| Highway | , |
|---------|---|
| Tem     |   |

### Infrastructure

Electric

# **Building Features**

Elevator

### **Environmental Features**

Restau