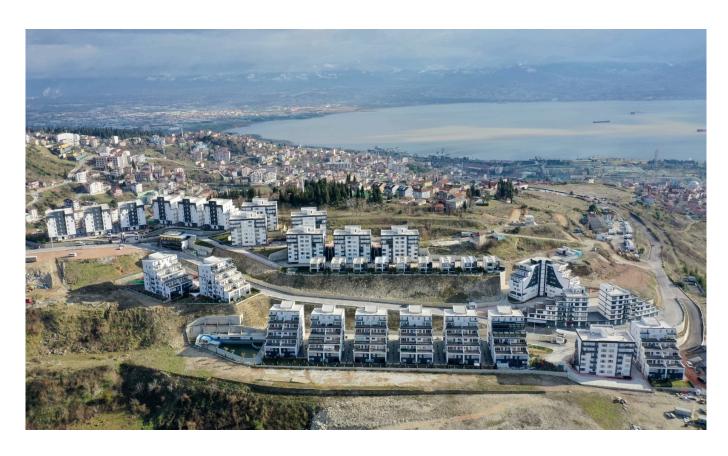

#### Kocaeli, İzmit

#### SİTE İÇERİSİNDE EŞYALI HİÇ KULLANILMAMIŞ FIRSAT DAİRE

#### Ad Details

Feature Value Ad No. 1700912631 Price 2,600,000 TL Ad date 25, Nov 2023 Property type Apartment 182 m<sup>2</sup> Total area Net area 92 m<sup>2</sup> 2 + 1Number Of Rooms Number Of Bathrooms 1 Ground floor Floor Number Number Of Floor Of Building 5 3 Age Of The Building Kombi (Natural Gas) **Heating Types** State Of The Property available From Whom property owner Exchangeable Suitable For Bank Loan no Balcony yes Title Deed Status Condominium Title Deed **Number Of Elevators** 1 Vat no **Number Of Fronts** 2 Suitable For Turkish Citizenship No Suitable For Real Estate Residence No

### Gallery













































































# Other features

# General Features

Nature

Park & green field

Pool

#### **Outdoor Facilities**

Swimming pool

Sports fields

Security 24/7

Restaurants

Private parking

Private parking

Children's playground

Camera system

Playground

Saunas

Sport center

Steam room

Swimming pool (indoor)

Swimming pool (outdoor)

Thermal insulation

Turkish bath

Car park

### **Property Status**

Ready to move

### Frontage

East

South

#### **Nearliness**

Street market

Grocery

Mosque

Gym

Sports & fitness centers

High school

University

Municipality

City center

Park

#### Transportation

Bus stop

Minibusses

| Highway | , |
|---------|---|
| Tem     |   |

### Infrastructure

Electric

# **Building Features**