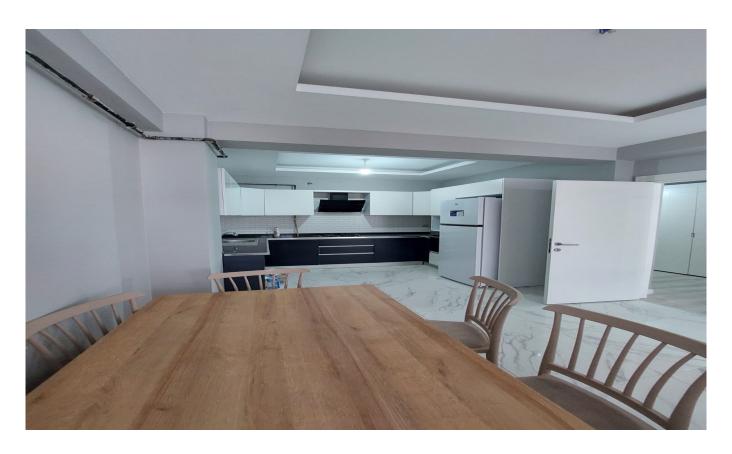

#### Ad Details

Feature Value Ad No. 1700912631 Price 2,600,000 TL Ad date 25, Nov 2023 Property type Apartment 182 m<sup>2</sup> Total area Net area 92 m<sup>2</sup> 2 + 1Number Of Rooms Number Of Bathrooms 1 Ground floor Floor Number Number Of Floor Of Building 5 3 Age Of The Building Kombi (Natural Gas) **Heating Types** State Of The Property available From Whom property owner Exchangeable Suitable For Bank Loan no Balcony yes Title Deed Status Condominium Title Deed **Number Of Elevators** 1 Vat no **Number Of Fronts** 2 Suitable For Turkish Citizenship No Suitable For Real Estate Residence No