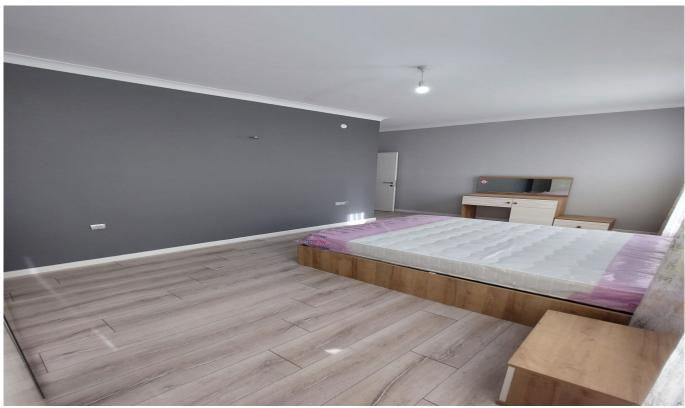

#### Kocaeli, İzmit

#### SİTE İÇERİSİNDE EŞYALI HİÇ KULLANILMAMIŞ FIRSAT DAİRE

#### Ad Details

Feature Value Ad No. 1700912631 Price 2,600,000 TL Ad date 25, Nov 2023 Property type Apartment 182 m<sup>2</sup> Total area Net area 92 m<sup>2</sup> 2 + 1Number Of Rooms Number Of Bathrooms 1 Ground floor Floor Number Number Of Floor Of Building 5 3 Age Of The Building Kombi (Natural Gas) **Heating Types** State Of The Property available From Whom property owner Exchangeable Suitable For Bank Loan no Balcony yes Title Deed Status Condominium Title Deed **Number Of Elevators** 1 Vat no **Number Of Fronts** 2 Suitable For Turkish Citizenship No Suitable For Real Estate Residence No

### Gallery













































































# Other features

# General Features

Nature

Park & green field

Pool

#### **Outdoor Facilities**

Swimming pool

Sports fields

Security 24/7

Restaurants

Private parking

Private parking

Children's playground

Camera system

Playground

Saunas

Sport center

Steam room

Swimming pool (indoor)

Swimming pool (outdoor)

Thermal insulation

Turkish bath

Car park

### **Property Status**

Ready to move

### Frontage

East

South

#### **Nearliness**

Street market

Grocery

Mosque

Gym

Sports & fitness centers

High school

University

Municipality

City center

Park

#### Transportation

Bus stop

Minibusses

| Highway | , |
|---------|---|
| Tem     |   |

### Infrastructure

Electric

# **Building Features**

Elevator

### **Environmental Features**

Re