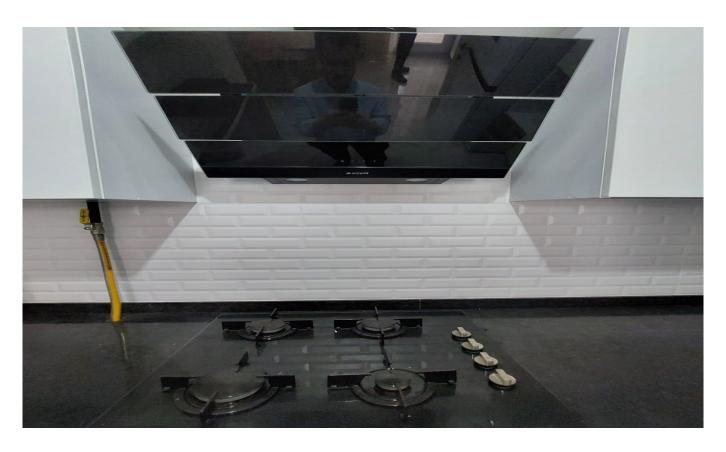

#### Kocaeli, İzmit

#### SİTE İÇERİSİNDE EŞYALI HİÇ KULLANILMAMIŞ FIRSAT DAİRE

#### Ad Details

Feature Value Ad No. 1700912631 Price 2,600,000 TL Ad date 25, Nov 2023 Property type Apartment 182 m<sup>2</sup> Total area Net area 92 m<sup>2</sup> 2 + 1Number Of Rooms Number Of Bathrooms 1 Ground floor Floor Number Number Of Floor Of Building 5 3 Age Of The Building Kombi (Natural Gas) **Heating Types** State Of The Property available From Whom property owner Exchangeable Suitable For Bank Loan no Balcony yes Title Deed Status Condominium Title Deed **Number Of Elevators** 1 Vat no **Number Of Fronts** 2 Suitable For Turkish Citizenship No Suitable For Real Estate Residence No

### Gallery













































































# Other features

# General Features

Nature

Park & green field

Pool

#### **Outdoor Facilities**

Swimming pool

Sports fields

Security 24/7

Restaurants

Private parking

Private parking

Children's playground

Camera system

Playground

Saunas

Sport center

Steam room

Swimming pool (indoor)

Swimming pool (outdoor)

Thermal insulation

Turkish bath

Car park

### **Property Status**

Ready to move

### Frontage

East

South

#### **Nearliness**

Street market

Grocery

Mosque

Gym

Sports & fitness centers

High school

University

Municipality

City center

Park

#### Transportation

Bus stop

Minibusses

| Highway | , |
|---------|---|
| Tem     |   |

### Infrastructure

Electric

# **Building Features**

Elevator

### **Environmental Features**

Restaurant

### Soci