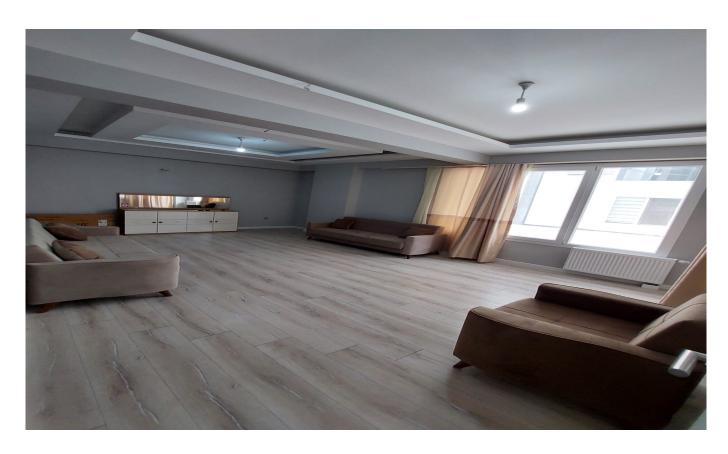

#### Kocaeli, İzmit

#### SİTE İÇERİSİNDE EŞYALI HİÇ KULLANILMAMIŞ FIRSAT DAİRE

#### Ad Details

Feature Value Ad No. 1700912631 Price 2,600,000 TL Ad date 25, Nov 2023 Property type Apartment 182 m<sup>2</sup> Total area Net area 92 m<sup>2</sup> 2 + 1Number Of Rooms Number Of Bathrooms 1 Ground floor Floor Number Number Of Floor Of Building 5 3 Age Of The Building Kombi (Natural Gas) **Heating Types** State Of The Property available From Whom property owner Exchangeable Suitable For Bank Loan no Balcony yes Title Deed Status Condominium Title Deed **Number Of Elevators** 1 Vat no **Number Of Fronts** 2 Suitable For Turkish Citizenship No Suitable For Real Estate Residence No

### Gallery













































































# Other features

# General Features

Nature

Park & green field

Pool

#### **Outdoor Facilities**

Swimming pool

Sports fields

Security 24/7

Restaurants

Private parking

Private parking

Children's playground

Camera system

Playground

Saunas

Sport center

Steam room

Swimming pool (indoor)

Swimming pool (outdoor)

Thermal insulation

Turkish bath

Car park

### **Property Status**

Ready to move

### Frontage

East

South

#### **Nearliness**

Street market

Grocery

Mosque

Gym

Sports & fitness centers

High school

University

Municipality

City center

Park

#### Transportation

Bus stop

Minibusses

| Highway | , |
|---------|---|
| Tem     |   |

### Infrastructure

Electric

# **Building Features**

Elevator

### **En