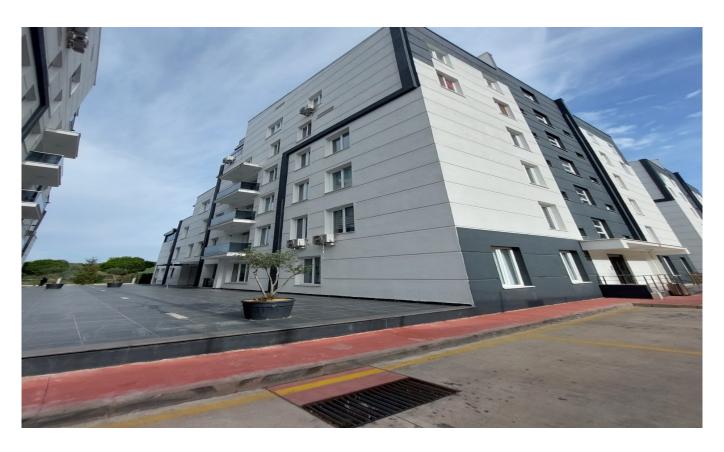

#### Kocaeli, İzmit

#### SİTE İÇERİSİNDE EŞYALI HİÇ KULLANILMAMIŞ FIRSAT DAİRE

#### Ad Details

Feature Value Ad No. 1700912631 Price 2,600,000 TL Ad date 25, Nov 2023 Property type Apartment 182 m<sup>2</sup> Total area Net area 92 m<sup>2</sup> 2 + 1Number Of Rooms Number Of Bathrooms 1 Ground floor Floor Number Number Of Floor Of Building 5 3 Age Of The Building Kombi (Natural Gas) **Heating Types** State Of The Property available From Whom property owner Exchangeable Suitable For Bank Loan no Balcony yes Title Deed Status Condominium Title Deed **Number Of Elevators** 1 Vat no **Number Of Fronts** 2 Suitable For Turkish Citizenship No Suitable For Real Estate Residence No

### Gallery













































































# Other features

# General Features

Nature

Park & green field

Pool

#### **Outdoor Facilities**

Swimming pool

Sports fields

Security 24/7

Restaurants

Private parking

Private parking

Children's playground

Camera system

Playground

Saunas

Sport center

Steam room

Swimming pool (indoor)

Swimming pool (outdoor)

Thermal insulation

Turkish bath

Car park

### **Property Status**

Ready to move

### Frontage

East

South

#### **Nearliness**

Street market

Grocery

Mosque

Gym

Sports & fitness centers

High school

University

Municipality

City center

Park

#### Transportation

Bus stop

Minibusses

| Highway | , |
|---------|---|
| Tem     |   |

### Infrastructure

Electric

# **Building Features**

Elevator

### **Environmental Features