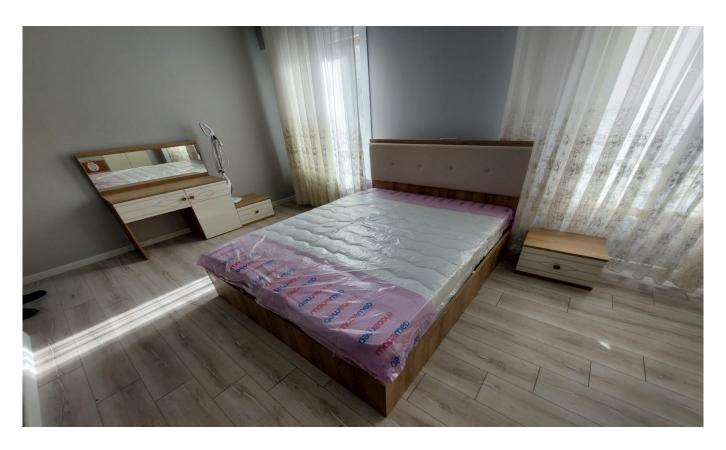

#### Kocaeli, İzmit

#### SİTE İÇERİSİNDE EŞYALI HİÇ KULLANILMAMIŞ FIRSAT DAİRE

#### Ad Details

Feature Value Ad No. 1700912631 Price 2,600,000 TL Ad date 25, Nov 2023 Property type Apartment 182 m<sup>2</sup> Total area Net area 92 m<sup>2</sup> 2 + 1Number Of Rooms Number Of Bathrooms 1 Ground floor Floor Number Number Of Floor Of Building 5 3 Age Of The Building Kombi (Natural Gas) **Heating Types** State Of The Property available From Whom property owner Exchangeable Suitable For Bank Loan no Balcony yes Title Deed Status Condominium Title Deed **Number Of Elevators** 1 Vat no **Number Of Fronts** 2 Suitable For Turkish Citizenship No Suitable For Real Estate Residence No

### Gallery













































































# Other features

# General Features

Nature

Park & green field

Pool

#### **Outdoor Facilities**

Swimming pool

Sports fields

Security 24/7

Restaurants

Private parking

Private parking

Children's playground

Camera system

Playground

Saunas

Sport center

Steam room

Swimming pool (indoor)

Swimming pool (outdoor)

Thermal insulation

Turkish bath

Car park

### **Property Status**

Ready to move

### Frontage

East

South

#### **Nearliness**

Street market

Grocery

Mosque

Gym

Sports & fitness centers

High school

University

Municipality

City center

Park

#### Transportation

Bus stop

Minibusses

| Highway | , |
|---------|---|
| Tem     |   |

### Infrastructure

Electric

# **Building Features**

Elevator

### **Environmental Features**

Rest